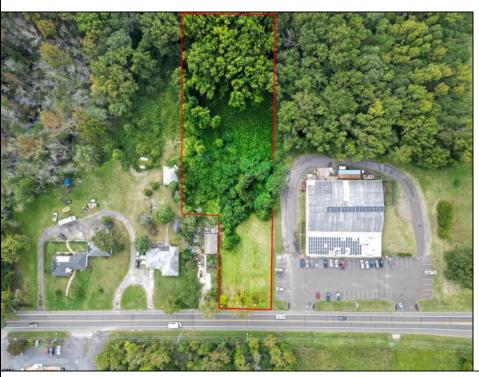

## **COMMENTS**

Tremendous commercial development opportunity located less than 2 miles from Rowan University. Conveniently situated within Glassboro\'s C-4 (Commercial Redevelopment Zone) zoning district, and w/ public water, sewer, and natural gas hook-ups located in street; this parcel is prime for development. Located just a stone\'s throw from Rt55, 295, Atlantic City Expressway, etc. Priced to sell!

## **PROPERTY DETAILS**

Ask for Kevin Laskowski
Berger Realty Inc
1670 Boardwalk, Ocean City
Call: 609-391-0500
Email to: kml@bergerrealty.com