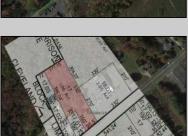

## **COMMENTS**

Tremendous commercial development opportunity located less than 2 miles from Rowan University. Conveniently situated within Glassboro\'s C-4 (Commercial Redevelopment Zone) zoning district, and w/ public water, sewer, and natural gas hook-ups located in street; this parcel is prime for development. Located just a stone\'s throw from Rt55, 295, Atlantic City Expressway, etc. Priced to sell!