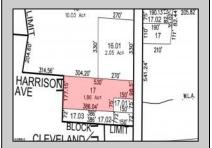

## **COMMENTS**

Tremendous commercial development opportunity located less than 2 miles from Rowan University. Conveniently situated within Glassboro\'s C-4 (Commercial Redevelopment Zone) zoning district, and w/ public water, sewer, and natural gas hook-ups located in street; this parcel is prime for development. Located just a stone\'s throw from Rt55, 295, Atlantic City Expressway, etc. Priced to sell!

## **PROPERTY DETAILS**

Ask for Kevin Laskowski
Berger Realty Inc
1670 Boardwalk, Ocean City
Call: 609-391-0500
Email to: kml@bergerrealty.com