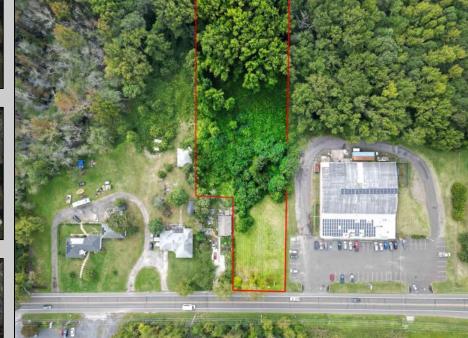

## COMMENTS

Tremendous commercial development opportunity located less than 2 miles from Rowan University. Conveniently situated within Glassborol's C-4 (Commercial Redevelopment Zone) zoning district, and w/ public water, sewer, and natural gas hook-ups located in street; this parcel is prime for development. Located just a stonel's throw from Rt55, 295, Atlantic City Expressway, etc. Priced to sell!

## **PROPERTY DETAILS**