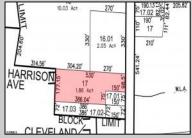

173 Delsea Dr S

Glassboro, NJ 08028

Berger Realty, Inc. 55th & Haven Avenue Ocean City, NJ 08226 609-399-0040 ☑ info@bergerrealty.com



Asking \$175,000.00













Ask for Kevin Halliday Berger Realty Inc 109 E 55th St., Ocean City Call: 609-399-4211 Email to: keh@bergerrealty.com





## COMMENTS

Tremendous commercial development opportunity located less than 2 miles from Rowan University. Conveniently situated within Glassborol's C-4 (Commercial Redevelopment Zone) zoning district, and w/ public water, sewer, and natural gas hook-ups located in street; this parcel is prime for development. Located just a stonel's throw from Rt55, 295, Atlantic City Expressway, etc. Priced to sell!

## **PROPERTY DETAILS**