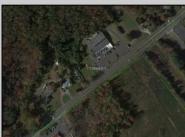

## COMMENTS

Tremendous commercial development opportunity located less than 2 miles from Rowan University. Conveniently situated within Glassborol's C-4 (Commercial Redevelopment Zone) zoning district, and w/ public water, sewer, and natural gas hook-ups located in street; this parcel is prime for development. Located just a stonel's throw from Rt55, 295, Atlantic City Expressway, etc. Priced to sell!