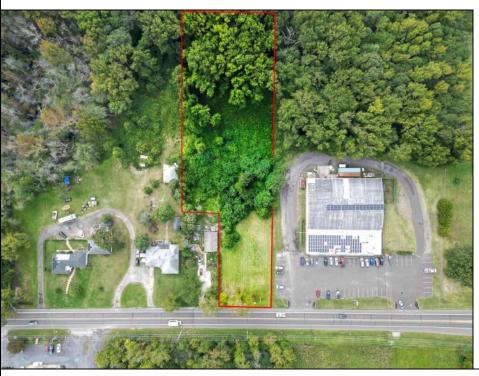

## **COMMENTS**

Tremendous commercial development opportunity located less than 2 miles from Rowan University. Conveniently situated within Glassboro\'s C-4 (Commercial Redevelopment Zone) zoning district, and w/ public water, sewer, and natural gas hook-ups located in street; this parcel is prime for development. Located just a stone\'s throw from Rt55, 295, Atlantic City Expressway, etc. Priced to sell!