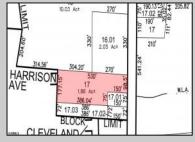

## COMMENTS

Tremendous commercial development opportunity located less than 2 miles from Rowan University. Conveniently situated within Glassborol's C-4 (Commercial Redevelopment Zone) zoning district, and w/ public water, sewer, and natural gas hook-ups located in street; this parcel is prime for development. Located just a stonel's throw from Rt55, 295, Atlantic City Expressway, etc. Priced to sell!

## **PROPERTY DETAILS**