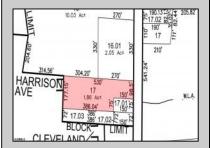

## **COMMENTS**

Tremendous commercial development opportunity located less than 2 miles from Rowan University. Conveniently situated within Glassboro\'s C-4 (Commercial Redevelopment Zone) zoning district, and w/ public water, sewer, and natural gas hook-ups located in street; this parcel is prime for development. Located just a stone\'s throw from Rt55, 295, Atlantic City Expressway, etc. Priced to sell!