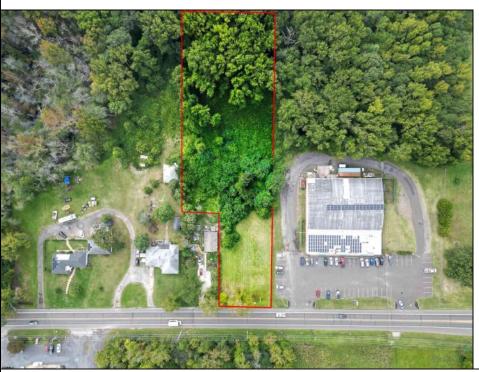

## **COMMENTS**

Tremendous commercial development opportunity located less than 2 miles from Rowan University. Conveniently situated within Glassboro\'s C-4 (Commercial Redevelopment Zone) zoning district, and w/ public water, sewer, and natural gas hook-ups located in street; this parcel is prime for development. Located just a stone\'s throw from Rt55, 295, Atlantic City Expressway, etc. Priced to sell!