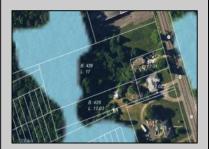

## **COMMENTS**

Tremendous commercial development opportunity located less than 2 miles from Rowan University. Conveniently situated within Glassboro\'s C-4 (Commercial Redevelopment Zone) zoning district, and w/ public water, sewer, and natural gas hook-ups located in street; this parcel is prime for development. Located just a stone\'s throw from Rt55, 295, Atlantic City Expressway, etc. Priced to sell!