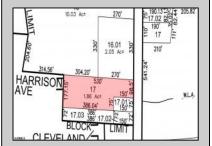

## **COMMENTS**

Tremendous commercial development opportunity located less than 2 miles from Rowan University. Conveniently situated within Glassboro\'s C-4 (Commercial Redevelopment Zone) zoning district, and w/ public water, sewer, and natural gas hook-ups located in street; this parcel is prime for development. Located just a stone\'s throw from Rt55, 295, Atlantic City Expressway, etc. Priced to sell!