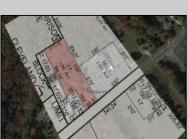

## **COMMENTS**

Tremendous commercial development opportunity located less than 2 miles from Rowan University. Conveniently situated within Glassboro\'s C-4 (Commercial Redevelopment Zone) zoning district, and w/ public water, sewer, and natural gas hook-ups located in street; this parcel is prime for development. Located just a stone\'s throw from Rt55, 295, Atlantic City Expressway, etc. Priced to sell!