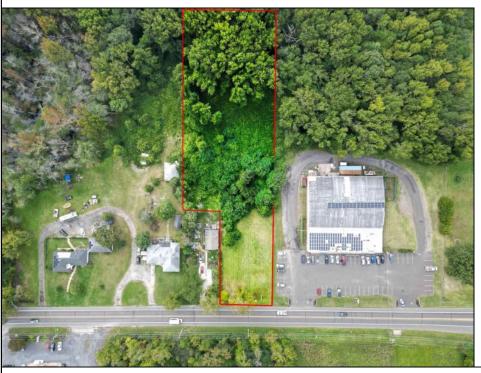

## **COMMENTS**

Tremendous commercial development opportunity located less than 2 miles from Rowan University. Conveniently situated within Glassboro\'s C-4 (Commercial Redevelopment Zone) zoning district, and w/ public water, sewer, and natural gas hook-ups located in street; this parcel is prime for development. Located just a stone\'s throw from Rt55, 295, Atlantic City Expressway, etc. Priced to sell!