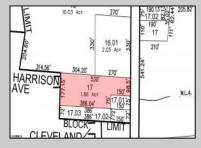

## COMMENTS

Tremendous commercial development opportunity located less than 2 miles from Rowan University. Conveniently situated within Glassboro\'s C-4 (Commercial Redevelopment Zone) zoning district, and w/ public water, sewer, and natural gas hook-ups located in street; this parcel is prime for development. Located just a stone\'s throw from Rt55, 295, Atlantic City Expressway, etc. Priced to sell!

## **PROPERTY DETAILS**

Ask for Jeff Thompson Berger Realty Inc 3160 Asbury Avenue, Ocean City Call: 609-399-0076 Email to: jst@bergerrealty.com