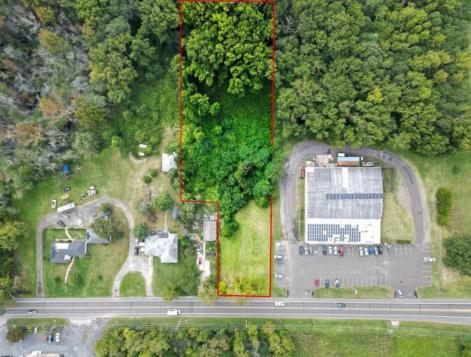

## COMMENTS

Tremendous commercial development opportunity located less than 2 miles from Rowan University. Conveniently situated within Glassboro\'s C-4 (Commercial Redevelopment Zone) zoning district, and w/ public water, sewer, and natural gas hook-ups located in street; this parcel is prime for development. Located just a stone\'s throw from Rt55, 295, Atlantic City Expressway, etc. Priced to sell!

## **PROPERTY DETAILS**

Ask for Jeff Thompson Berger Realty Inc 3160 Asbury Avenue, Ocean City Call: 609-399-0076 Email to: jst@bergerrealty.com