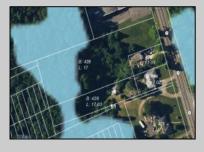

## COMMENTS

Tremendous commercial development opportunity located less than 2 miles from Rowan University. Conveniently situated within Glassboro\'s C-4 (Commercial Redevelopment Zone) zoning district, and w/ public water, sewer, and natural gas hook-ups located in street; this parcel is prime for development. Located just a stone\'s throw from Rt55, 295, Atlantic City Expressway, etc. Priced to sell!