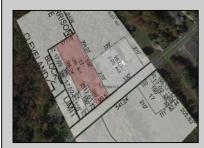

## COMMENTS

Tremendous commercial development opportunity located less than 2 miles from Rowan University. Conveniently situated within Glassboro\'s C-4 (Commercial Redevelopment Zone) zoning district, and w/ public water, sewer, and natural gas hook-ups located in street; this parcel is prime for development. Located just a stone\'s throw from Rt55, 295, Atlantic City Expressway, etc. Priced to sell!