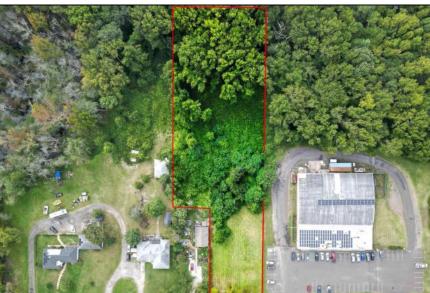

## COMMENTS

Tremendous commercial development opportunity located less than 2 miles from Rowan University. Conveniently situated within Glassborol's C-4 (Commercial Redevelopment Zone) zoning district, and w/ public water, sewer, and natural gas hook-ups located in street; this parcel is prime for development. Located just a stonel's throw from Rt55, 295, Atlantic City Expressway, etc. Priced to sell!

## **PROPERTY DETAILS**