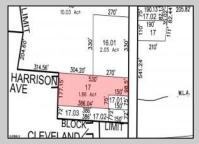

## COMMENTS

Tremendous commercial development opportunity located less than 2 miles from Rowan University. Conveniently situated within Glassborol's C-4 (Commercial Redevelopment Zone) zoning district, and w/ public water, sewer, and natural gas hook-ups located in street; this parcel is prime for development. Located just a stonel's throw from Rt55, 295, Atlantic City Expressway, etc. Priced to sell!

## **PROPERTY DETAILS**