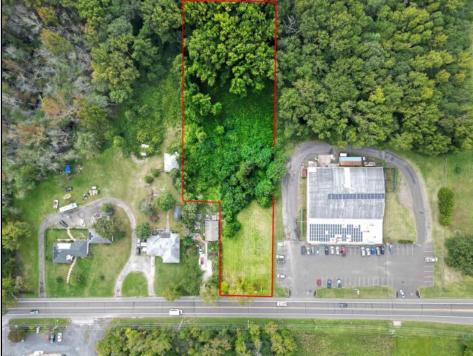

## COMMENTS

Tremendous commercial development opportunity located less than 2 miles from Rowan University. Conveniently situated within Glassboro\'s C-4 (Commercial Redevelopment Zone) zoning district, and w/ public water, sewer, and natural gas hook-ups located in street; this parcel is prime for development. Located just a stone\'s throw from Rt55, 295, Atlantic City Expressway, etc. Priced to sell!

## **PROPERTY DETAILS**