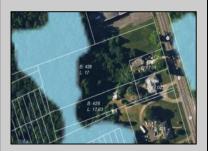

## **COMMENTS**

Tremendous commercial development opportunity located less than 2 miles from Rowan University. Conveniently situated within Glassboro\'s C-4 (Commercial Redevelopment Zone) zoning district, and w/ public water, sewer, and natural gas hook-ups located in street; this parcel is prime for development. Located just a stone\'s throw from Rt55, 295, Atlantic City Expressway, etc. Priced to sell!