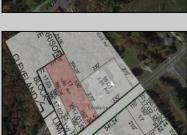

## **COMMENTS**

Tremendous commercial development opportunity located less than 2 miles from Rowan University. Conveniently situated within Glassboro\'s C-4 (Commercial Redevelopment Zone) zoning district, and w/ public water, sewer, and natural gas hook-ups located in street; this parcel is prime for development. Located just a stone\'s throw from Rt55, 295, Atlantic City Expressway, etc. Priced to sell!