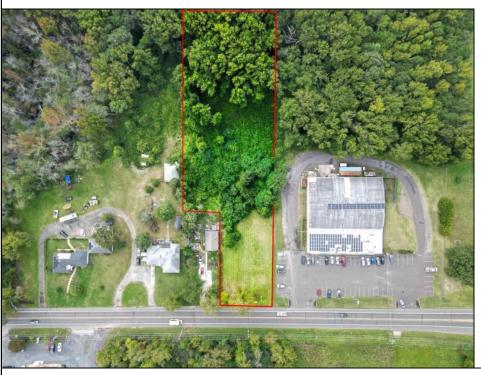

## **COMMENTS**

Tremendous commercial development opportunity located less than 2 miles from Rowan University. Conveniently situated within Glassboro\'s C-4 (Commercial Redevelopment Zone) zoning district, and w/ public water, sewer, and natural gas hook-ups located in street; this parcel is prime for development. Located just a stone\'s throw from Rt55, 295, Atlantic City Expressway, etc. Priced to sell!

## **PROPERTY DETAILS**

Ask for Jeremy Kershbaumer Berger Realty Inc 3160 Asbury Avenue, Ocean City Call: 609-399-0076 Email to: jek@bergerrealty.com