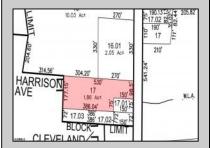

## **COMMENTS**

Tremendous commercial development opportunity located less than 2 miles from Rowan University. Conveniently situated within Glassboro\'s C-4 (Commercial Redevelopment Zone) zoning district, and w/ public water, sewer, and natural gas hook-ups located in street; this parcel is prime for development. Located just a stone\'s throw from Rt55, 295, Atlantic City Expressway, etc. Priced to sell!

## **PROPERTY DETAILS**

Ask for Jeremy Kershbaumer Berger Realty Inc 3160 Asbury Avenue, Ocean City Call: 609-399-0076 Email to: jek@bergerrealty.com