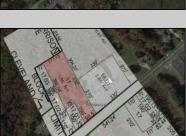

## **COMMENTS**

Tremendous commercial development opportunity located less than 2 miles from Rowan University. Conveniently situated within Glassboro\'s C-4 (Commercial Redevelopment Zone) zoning district, and w/ public water, sewer, and natural gas hook-ups located in street; this parcel is prime for development. Located just a stone\'s throw from Rt55, 295, Atlantic City Expressway, etc. Priced to sell!