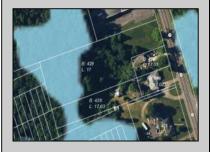

## **COMMENTS**

Tremendous commercial development opportunity located less than 2 miles from Rowan University. Conveniently situated within Glassboro\'s C-4 (Commercial Redevelopment Zone) zoning district, and w/ public water, sewer, and natural gas hook-ups located in street; this parcel is prime for development. Located just a stone\'s throw from Rt55, 295, Atlantic City Expressway, etc. Priced to sell!