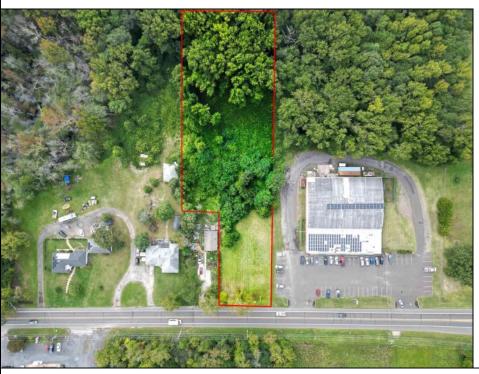

## **COMMENTS**

Tremendous commercial development opportunity located less than 2 miles from Rowan University. Conveniently situated within Glassboro\'s C-4 (Commercial Redevelopment Zone) zoning district, and w/ public water, sewer, and natural gas hook-ups located in street; this parcel is prime for development. Located just a stone\'s throw from Rt55, 295, Atlantic City Expressway, etc. Priced to sell!