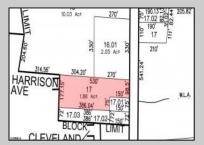

## **COMMENTS**

Tremendous commercial development opportunity located less than 2 miles from Rowan University. Conveniently situated within Glassboro\'s C-4 (Commercial Redevelopment Zone) zoning district, and w/ public water, sewer, and natural gas hook-ups located in street; this parcel is prime for development. Located just a stone\'s throw from Rt55, 295, Atlantic City Expressway, etc. Priced to sell!