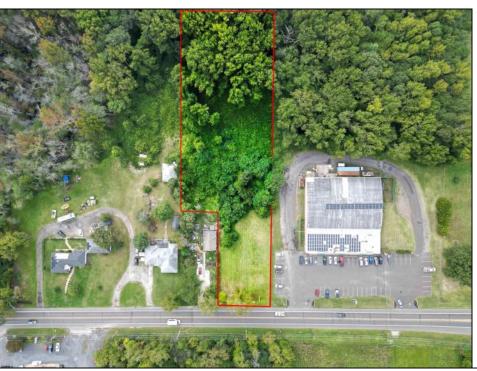

## **COMMENTS**

Tremendous commercial development opportunity located less than 2 miles from Rowan University. Conveniently situated within Glassboro\'s C-4 (Commercial Redevelopment Zone) zoning district, and w/ public water, sewer, and natural gas hook-ups located in street; this parcel is prime for development. Located just a stone\'s throw from Rt55, 295, Atlantic City Expressway, etc. Priced to sell!