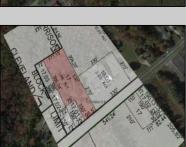

## **COMMENTS**

Tremendous commercial development opportunity located less than 2 miles from Rowan University. Conveniently situated within Glassboro\'s C-4 (Commercial Redevelopment Zone) zoning district, and w/ public water, sewer, and natural gas hook-ups located in street; this parcel is prime for development. Located just a stone\'s throw from Rt55, 295, Atlantic City Expressway, etc. Priced to sell!