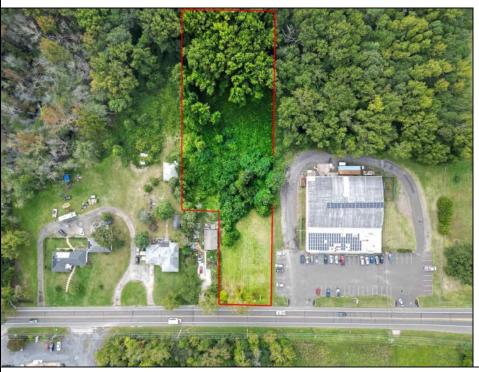

## **COMMENTS**

Tremendous commercial development opportunity located less than 2 miles from Rowan University. Conveniently situated within Glassboro\'s C-4 (Commercial Redevelopment Zone) zoning district, and w/ public water, sewer, and natural gas hook-ups located in street; this parcel is prime for development. Located just a stone\'s throw from Rt55, 295, Atlantic City Expressway, etc. Priced to sell!

## **PROPERTY DETAILS**

Ask for Susan Goetz Berger Realty Inc 3160 Asbury Avenue, Ocean City Call: 609-399-0076

Email to: goe@bergerrealty.com