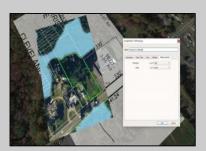

## **COMMENTS**

Tremendous commercial development opportunity located less than 2 miles from Rowan University. Conveniently situated within Glassboro\'s C-4 (Commercial Redevelopment Zone) zoning district, and w/ public water, sewer, and natural gas hook-ups located in street; this parcel is prime for development. Located just a stone\'s throw from Rt55, 295, Atlantic City Expressway, etc. Priced to sell!

## **PROPERTY DETAILS**

Ask for Susan Goetz Berger Realty Inc 3160 Asbury Avenue, Ocean City Call: 609-399-0076

Email to: goe@bergerrealty.com