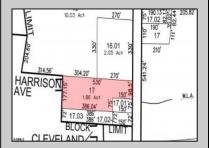

## **COMMENTS**

Tremendous commercial development opportunity located less than 2 miles from Rowan University. Conveniently situated within Glassboro\'s C-4 (Commercial Redevelopment Zone) zoning district, and w/ public water, sewer, and natural gas hook-ups located in street; this parcel is prime for development. Located just a stone\'s throw from Rt55, 295, Atlantic City Expressway, etc. Priced to sell!

## **PROPERTY DETAILS**

Ask for Susan Goetz Berger Realty Inc 3160 Asbury Avenue, Ocean City Call: 609-399-0076

Email to: goe@bergerrealty.com