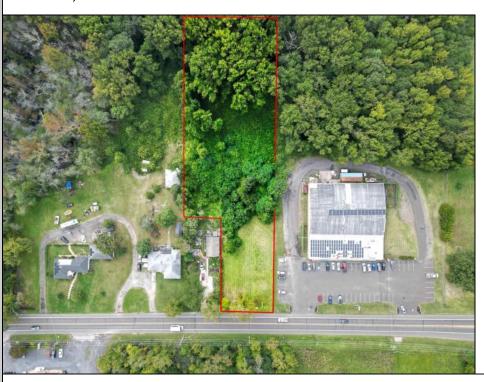

## **COMMENTS**

Tremendous commercial development opportunity located less than 2 miles from Rowan University. Conveniently situated within Glassboro\'s C-4 (Commercial Redevelopment Zone) zoning district, and w/ public water, sewer, and natural gas hook-ups located in street; this parcel is prime for development. Located just a stone\'s throw from Rt55, 295, Atlantic City Expressway, etc. Priced to sell!

## **PROPERTY DETAILS**

Ask for Matthew Galownia Berger Realty Inc 1670 Boardwalk, Ocean City Call: 609-391-0500 Email to: gmj@bergerrealty.com