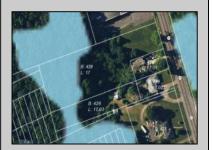

## **COMMENTS**

Tremendous commercial development opportunity located less than 2 miles from Rowan University. Conveniently situated within Glassboro\'s C-4 (Commercial Redevelopment Zone) zoning district, and w/ public water, sewer, and natural gas hook-ups located in street; this parcel is prime for development. Located just a stone\'s throw from Rt55, 295, Atlantic City Expressway, etc. Priced to sell!