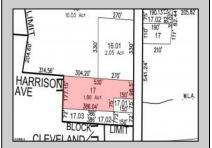

## **COMMENTS**

Tremendous commercial development opportunity located less than 2 miles from Rowan University. Conveniently situated within Glassboro\'s C-4 (Commercial Redevelopment Zone) zoning district, and w/ public water, sewer, and natural gas hook-ups located in street; this parcel is prime for development. Located just a stone\'s throw from Rt55, 295, Atlantic City Expressway, etc. Priced to sell!

## **PROPERTY DETAILS**

Ask for Matthew Galownia Berger Realty Inc 1670 Boardwalk, Ocean City Call: 609-391-0500 Email to: gmj@bergerrealty.com