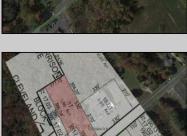

## **COMMENTS**

Tremendous commercial development opportunity located less than 2 miles from Rowan University. Conveniently situated within Glassboro\'s C-4 (Commercial Redevelopment Zone) zoning district, and w/ public water, sewer, and natural gas hook-ups located in street; this parcel is prime for development. Located just a stone\'s throw from Rt55, 295, Atlantic City Expressway, etc. Priced to sell!