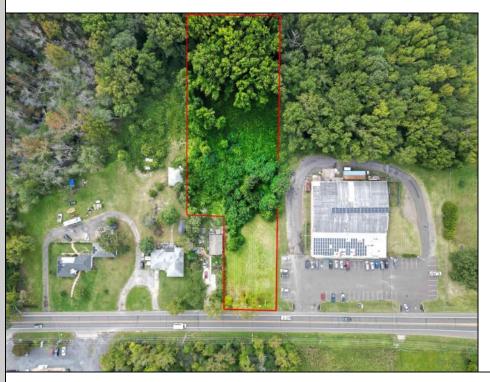

## **COMMENTS**

Tremendous commercial development opportunity located less than 2 miles from Rowan University. Conveniently situated within Glassboro\'s C-4 (Commercial Redevelopment Zone) zoning district, and w/ public water, sewer, and natural gas hook-ups located in street; this parcel is prime for development. Located just a stone\'s throw from Rt55, 295, Atlantic City Expressway, etc. Priced to sell!