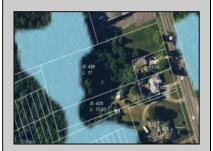

## **COMMENTS**

Tremendous commercial development opportunity located less than 2 miles from Rowan University. Conveniently situated within Glassboro\'s C-4 (Commercial Redevelopment Zone) zoning district, and w/ public water, sewer, and natural gas hook-ups located in street; this parcel is prime for development. Located just a stone\'s throw from Rt55, 295, Atlantic City Expressway, etc. Priced to sell!