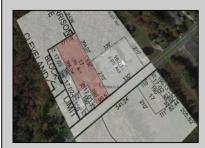

## COMMENTS

Tremendous commercial development opportunity located less than 2 miles from Rowan University. Conveniently situated within Glassboro\'s C-4 (Commercial Redevelopment Zone) zoning district, and w/ public water, sewer, and natural gas hook-ups located in street; this parcel is prime for development. Located just a stone\'s throw from Rt55, 295, Atlantic City Expressway, etc. Priced to sell!

## **PROPERTY DETAILS**