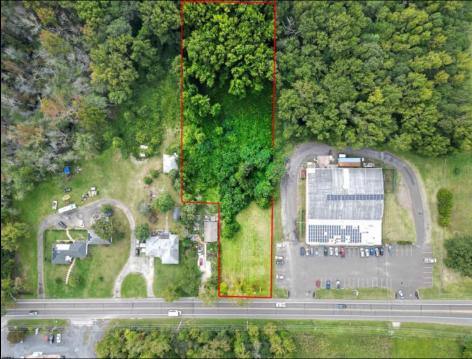

## COMMENTS

Tremendous commercial development opportunity located less than 2 miles from Rowan University. Conveniently situated within Glassboro\'s C-4 (Commercial Redevelopment Zone) zoning district, and w/ public water, sewer, and natural gas hook-ups located in street; this parcel is prime for development. Located just a stone\'s throw from Rt55, 295, Atlantic City Expressway, etc. Priced to sell!

## **PROPERTY DETAILS**