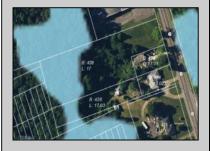

## **COMMENTS**

Tremendous commercial development opportunity located less than 2 miles from Rowan University. Conveniently situated within Glassboro\'s C-4 (Commercial Redevelopment Zone) zoning district, and w/ public water, sewer, and natural gas hook-ups located in street; this parcel is prime for development. Located just a stone\'s throw from Rt55, 295, Atlantic City Expressway, etc. Priced to sell!