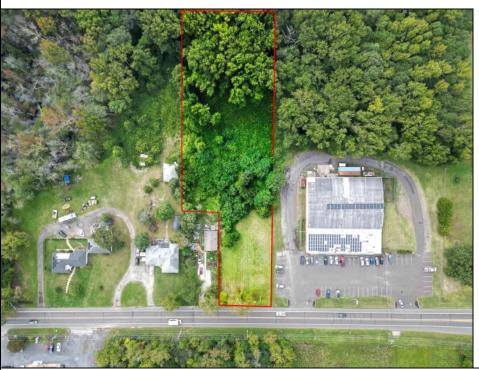

## **COMMENTS**

Tremendous commercial development opportunity located less than 2 miles from Rowan University. Conveniently situated within Glassboro\'s C-4 (Commercial Redevelopment Zone) zoning district, and w/ public water, sewer, and natural gas hook-ups located in street; this parcel is prime for development. Located just a stone\'s throw from Rt55, 295, Atlantic City Expressway, etc. Priced to sell!

## **PROPERTY DETAILS**

Ask for Frank Shoemaker Berger Realty Inc 3160 Asbury Avenue, Ocean City Call: 609-399-0076 Email to: fcs@bergerrealty.com