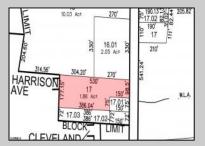

## **COMMENTS**

Tremendous commercial development opportunity located less than 2 miles from Rowan University. Conveniently situated within Glassboro\'s C-4 (Commercial Redevelopment Zone) zoning district, and w/ public water, sewer, and natural gas hook-ups located in street; this parcel is prime for development. Located just a stone\'s throw from Rt55, 295, Atlantic City Expressway, etc. Priced to sell!

## **PROPERTY DETAILS**

Ask for Frank Shoemaker Berger Realty Inc 3160 Asbury Avenue, Ocean City Call: 609-399-0076 Email to: fcs@bergerrealty.com