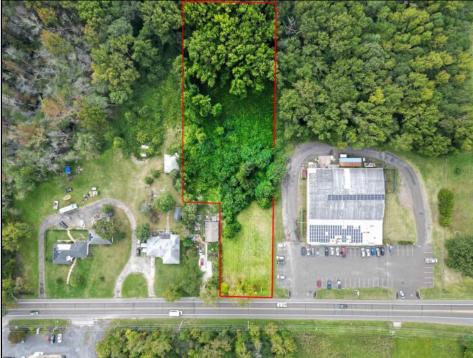

## COMMENTS

Tremendous commercial development opportunity located less than 2 miles from Rowan University. Conveniently situated within Glassborol's C-4 (Commercial Redevelopment Zone) zoning district, and w/ public water, sewer, and natural gas hook-ups located in street; this parcel is prime for development. Located just a stonel's throw from Rt55, 295, Atlantic City Expressway, etc. Priced to sell!

## **PROPERTY DETAILS**