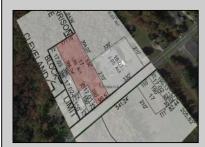

## COMMENTS

Tremendous commercial development opportunity located less than 2 miles from Rowan University. Conveniently situated within Glassborol's C-4 (Commercial Redevelopment Zone) zoning district, and w/ public water, sewer, and natural gas hook-ups located in street; this parcel is prime for development. Located just a stonel's throw from Rt55, 295, Atlantic City Expressway, etc. Priced to sell!

## **PROPERTY DETAILS**