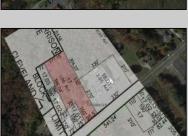

## **COMMENTS**

Tremendous commercial development opportunity located less than 2 miles from Rowan University. Conveniently situated within Glassboro\'s C-4 (Commercial Redevelopment Zone) zoning district, and w/ public water, sewer, and natural gas hook-ups located in street; this parcel is prime for development. Located just a stone\'s throw from Rt55, 295, Atlantic City Expressway, etc. Priced to sell!