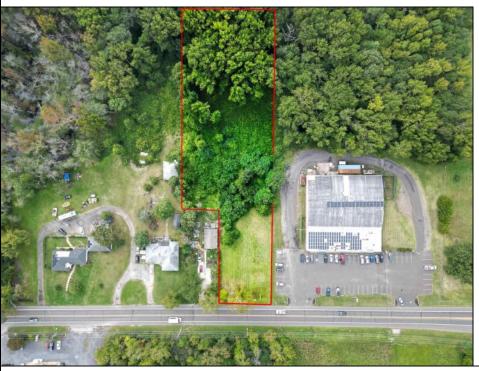

## **COMMENTS**

Tremendous commercial development opportunity located less than 2 miles from Rowan University. Conveniently situated within Glassboro\'s C-4 (Commercial Redevelopment Zone) zoning district, and w/ public water, sewer, and natural gas hook-ups located in street; this parcel is prime for development. Located just a stone\'s throw from Rt55, 295, Atlantic City Expressway, etc. Priced to sell!