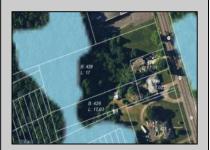

## **COMMENTS**

Tremendous commercial development opportunity located less than 2 miles from Rowan University. Conveniently situated within Glassboro\'s C-4 (Commercial Redevelopment Zone) zoning district, and w/ public water, sewer, and natural gas hook-ups located in street; this parcel is prime for development. Located just a stone\'s throw from Rt55, 295, Atlantic City Expressway, etc. Priced to sell!