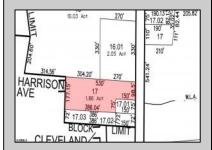

## **COMMENTS**

Tremendous commercial development opportunity located less than 2 miles from Rowan University. Conveniently situated within Glassboro\'s C-4 (Commercial Redevelopment Zone) zoning district, and w/ public water, sewer, and natural gas hook-ups located in street; this parcel is prime for development. Located just a stone\'s throw from Rt55, 295, Atlantic City Expressway, etc. Priced to sell!