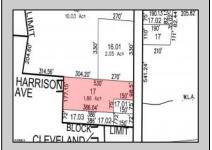

## **COMMENTS**

Tremendous commercial development opportunity located less than 2 miles from Rowan University. Conveniently situated within Glassboro\'s C-4 (Commercial Redevelopment Zone) zoning district, and w/ public water, sewer, and natural gas hook-ups located in street; this parcel is prime for development. Located just a stone\'s throw from Rt55, 295, Atlantic City Expressway, etc. Priced to sell!