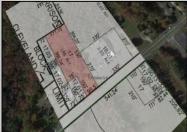

## **COMMENTS**

Tremendous commercial development opportunity located less than 2 miles from Rowan University. Conveniently situated within Glassboro\'s C-4 (Commercial Redevelopment Zone) zoning district, and w/ public water, sewer, and natural gas hook-ups located in street; this parcel is prime for development. Located just a stone\'s throw from Rt55, 295, Atlantic City Expressway, etc. Priced to sell!