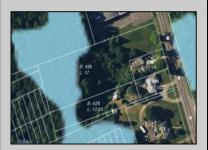

## **COMMENTS**

Tremendous commercial development opportunity located less than 2 miles from Rowan University. Conveniently situated within Glassboro\'s C-4 (Commercial Redevelopment Zone) zoning district, and w/ public water, sewer, and natural gas hook-ups located in street; this parcel is prime for development. Located just a stone\'s throw from Rt55, 295, Atlantic City Expressway, etc. Priced to sell!