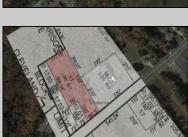

## **COMMENTS**

Tremendous commercial development opportunity located less than 2 miles from Rowan University. Conveniently situated within Glassboro\'s C-4 (Commercial Redevelopment Zone) zoning district, and w/ public water, sewer, and natural gas hook-ups located in street; this parcel is prime for development. Located just a stone\'s throw from Rt55, 295, Atlantic City Expressway, etc. Priced to sell!