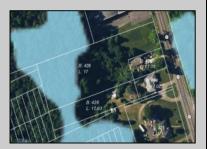

## **COMMENTS**

Tremendous commercial development opportunity located less than 2 miles from Rowan University. Conveniently situated within Glassboro\'s C-4 (Commercial Redevelopment Zone) zoning district, and w/ public water, sewer, and natural gas hook-ups located in street; this parcel is prime for development. Located just a stone\'s throw from Rt55, 295, Atlantic City Expressway, etc. Priced to sell!