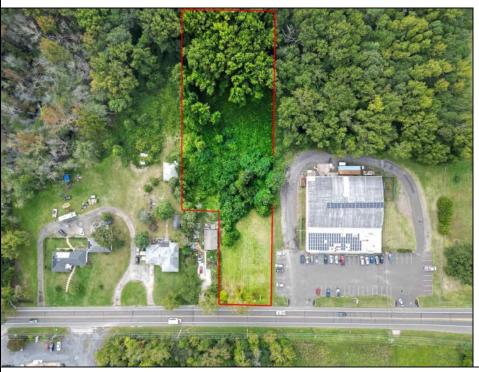

## **COMMENTS**

Tremendous commercial development opportunity located less than 2 miles from Rowan University. Conveniently situated within Glassboro\'s C-4 (Commercial Redevelopment Zone) zoning district, and w/ public water, sewer, and natural gas hook-ups located in street; this parcel is prime for development. Located just a stone\'s throw from Rt55, 295, Atlantic City Expressway, etc. Priced to sell!

## **PROPERTY DETAILS**

Ask for Dawn Scarlata Berger Realty Inc 1330 Bay Avenue, Ocean City Call: 609-391-1330