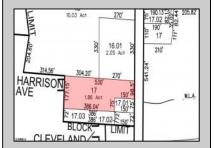

## **COMMENTS**

Tremendous commercial development opportunity located less than 2 miles from Rowan University. Conveniently situated within Glassboro\'s C-4 (Commercial Redevelopment Zone) zoning district, and w/ public water, sewer, and natural gas hook-ups located in street; this parcel is prime for development. Located just a stone\'s throw from Rt55, 295, Atlantic City Expressway, etc. Priced to sell!

## **PROPERTY DETAILS**

Ask for Dawn Scarlata Berger Realty Inc 1330 Bay Avenue, Ocean City Call: 609-391-1330