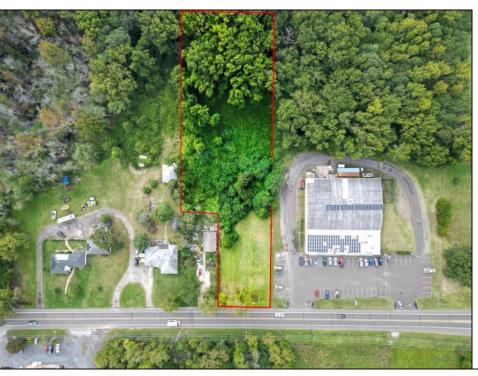

## **COMMENTS**

Tremendous commercial development opportunity located less than 2 miles from Rowan University. Conveniently situated within Glassboro\'s C-4 (Commercial Redevelopment Zone) zoning district, and w/ public water, sewer, and natural gas hook-ups located in street; this parcel is prime for development. Located just a stone\'s throw from Rt55, 295, Atlantic City Expressway, etc. Priced to sell!

## **PROPERTY DETAILS**

Ask for Cynthia Balles Berger Realty Inc 3160 Asbury Avenue, Ocean City Call: 609-399-0076 Email to: cyn@bergerrealty.com