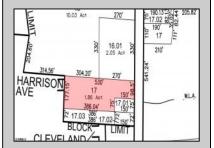

## **COMMENTS**

Tremendous commercial development opportunity located less than 2 miles from Rowan University. Conveniently situated within Glassboro\'s C-4 (Commercial Redevelopment Zone) zoning district, and w/ public water, sewer, and natural gas hook-ups located in street; this parcel is prime for development. Located just a stone\'s throw from Rt55, 295, Atlantic City Expressway, etc. Priced to sell!

## **PROPERTY DETAILS**

Ask for Cynthia Balles Berger Realty Inc 3160 Asbury Avenue, Ocean City Call: 609-399-0076 Email to: cyn@bergerrealty.com