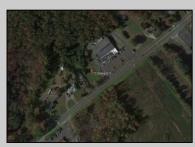

## COMMENTS

Tremendous commercial development opportunity located less than 2 miles from Rowan University. Conveniently situated within Glassborol's C-4 (Commercial Redevelopment Zone) zoning district, and w/ public water, sewer, and natural gas hook-ups located in street; this parcel is prime for development. Located just a stonel's throw from Rt55, 295, Atlantic City Expressway, etc. Priced to sell!