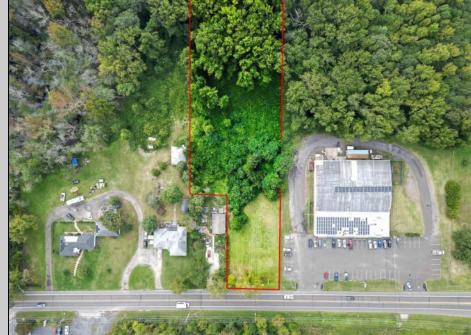

## COMMENTS

Tremendous commercial development opportunity located less than 2 miles from Rowan University. Conveniently situated within Glassborol's C-4 (Commercial Redevelopment Zone) zoning district, and w/ public water, sewer, and natural gas hook-ups located in street; this parcel is prime for development. Located just a stonel's throw from Rt55, 295, Atlantic City Expressway, etc. Priced to sell!

## **PROPERTY DETAILS**