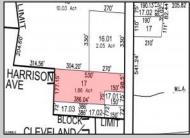

173 Delsea Dr S

Glassboro, NJ 08028

Berger Realty, Inc. 55th & Haven Avenue Ocean City, NJ 08226 609-399-0040 ☑ info@bergerrealty.com



Asking \$175,000.00













Ask for Carole Aust Berger Realty Inc 109 E 55th St., Ocean City Call: 609-399-4211 Email to: cra@bergerrealty.com





## COMMENTS

Tremendous commercial development opportunity located less than 2 miles from Rowan University. Conveniently situated within Glassborol's C-4 (Commercial Redevelopment Zone) zoning district, and w/ public water, sewer, and natural gas hook-ups located in street; this parcel is prime for development. Located just a stonel's throw from Rt55, 295, Atlantic City Expressway, etc. Priced to sell!

## **PROPERTY DETAILS**