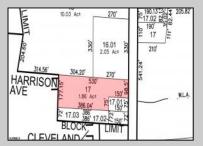

## **COMMENTS**

Tremendous commercial development opportunity located less than 2 miles from Rowan University. Conveniently situated within Glassboro\'s C-4 (Commercial Redevelopment Zone) zoning district, and w/ public water, sewer, and natural gas hook-ups located in street; this parcel is prime for development. Located just a stone\'s throw from Rt55, 295, Atlantic City Expressway, etc. Priced to sell!