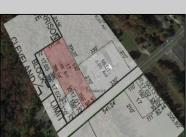

## **COMMENTS**

Tremendous commercial development opportunity located less than 2 miles from Rowan University. Conveniently situated within Glassboro\'s C-4 (Commercial Redevelopment Zone) zoning district, and w/ public water, sewer, and natural gas hook-ups located in street; this parcel is prime for development. Located just a stone\'s throw from Rt55, 295, Atlantic City Expressway, etc. Priced to sell!