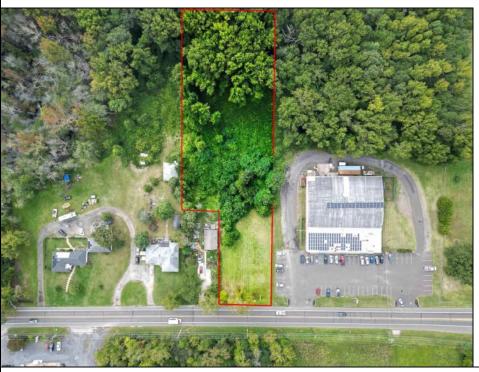

## **COMMENTS**

Tremendous commercial development opportunity located less than 2 miles from Rowan University. Conveniently situated within Glassboro\'s C-4 (Commercial Redevelopment Zone) zoning district, and w/ public water, sewer, and natural gas hook-ups located in street; this parcel is prime for development. Located just a stone\'s throw from Rt55, 295, Atlantic City Expressway, etc. Priced to sell!