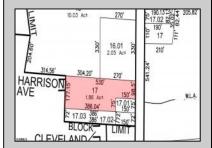

## **COMMENTS**

Tremendous commercial development opportunity located less than 2 miles from Rowan University. Conveniently situated within Glassboro\'s C-4 (Commercial Redevelopment Zone) zoning district, and w/ public water, sewer, and natural gas hook-ups located in street; this parcel is prime for development. Located just a stone\'s throw from Rt55, 295, Atlantic City Expressway, etc. Priced to sell!