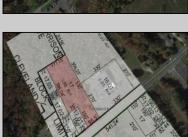

## **COMMENTS**

Tremendous commercial development opportunity located less than 2 miles from Rowan University. Conveniently situated within Glassboro\'s C-4 (Commercial Redevelopment Zone) zoning district, and w/ public water, sewer, and natural gas hook-ups located in street; this parcel is prime for development. Located just a stone\'s throw from Rt55, 295, Atlantic City Expressway, etc. Priced to sell!