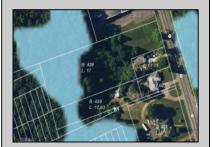

## **COMMENTS**

Tremendous commercial development opportunity located less than 2 miles from Rowan University. Conveniently situated within Glassboro\'s C-4 (Commercial Redevelopment Zone) zoning district, and w/ public water, sewer, and natural gas hook-ups located in street; this parcel is prime for development. Located just a stone\'s throw from Rt55, 295, Atlantic City Expressway, etc. Priced to sell!