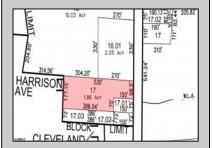

## **COMMENTS**

Tremendous commercial development opportunity located less than 2 miles from Rowan University. Conveniently situated within Glassboro\'s C-4 (Commercial Redevelopment Zone) zoning district, and w/ public water, sewer, and natural gas hook-ups located in street; this parcel is prime for development. Located just a stone\'s throw from Rt55, 295, Atlantic City Expressway, etc. Priced to sell!

## **PROPERTY DETAILS**

Ask for Chris Warren Berger Realty Inc 3160 Asbury Avenue, Ocean City Call: 609-399-0076

Email to: caw@bergerrealty.com