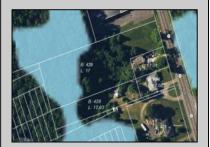

## **COMMENTS**

Tremendous commercial development opportunity located less than 2 miles from Rowan University. Conveniently situated within Glassboro\'s C-4 (Commercial Redevelopment Zone) zoning district, and w/ public water, sewer, and natural gas hook-ups located in street; this parcel is prime for development. Located just a stone\'s throw from Rt55, 295, Atlantic City Expressway, etc. Priced to sell!