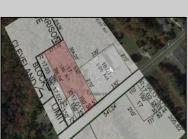

## **COMMENTS**

Tremendous commercial development opportunity located less than 2 miles from Rowan University. Conveniently situated within Glassboro\'s C-4 (Commercial Redevelopment Zone) zoning district, and w/ public water, sewer, and natural gas hook-ups located in street; this parcel is prime for development. Located just a stone\'s throw from Rt55, 295, Atlantic City Expressway, etc. Priced to sell!