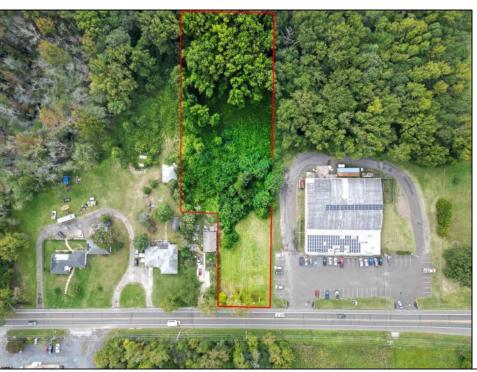

## **COMMENTS**

Tremendous commercial development opportunity located less than 2 miles from Rowan University. Conveniently situated within Glassboro\'s C-4 (Commercial Redevelopment Zone) zoning district, and w/ public water, sewer, and natural gas hook-ups located in street; this parcel is prime for development. Located just a stone\'s throw from Rt55, 295, Atlantic City Expressway, etc. Priced to sell!

## **PROPERTY DETAILS**

Ask for Chris Warren Berger Realty Inc 3160 Asbury Avenue, Ocean City Call: 609-399-0076

Email to: caw@bergerrealty.com