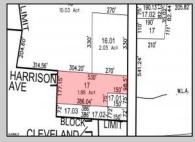

## COMMENTS

Tremendous commercial development opportunity located less than 2 miles from Rowan University. Conveniently situated within Glassboro\'s C-4 (Commercial Redevelopment Zone) zoning district, and w/ public water, sewer, and natural gas hook-ups located in street; this parcel is prime for development. Located just a stone\'s throw from Rt55, 295, Atlantic City Expressway, etc. Priced to sell!

## **PROPERTY DETAILS**

Asking \$175,000.00