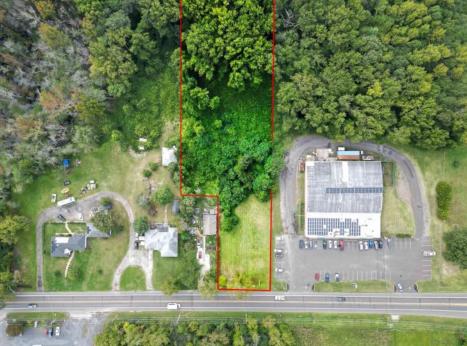

## COMMENTS

Tremendous commercial development opportunity located less than 2 miles from Rowan University. Conveniently situated within Glassboro\'s C-4 (Commercial Redevelopment Zone) zoning district, and w/ public water, sewer, and natural gas hook-ups located in street; this parcel is prime for development. Located just a stone\'s throw from Rt55, 295, Atlantic City Expressway, etc. Priced to sell!

## **PROPERTY DETAILS**

Asking \$175,000.00