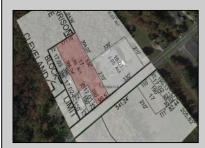

## COMMENTS

Tremendous commercial development opportunity located less than 2 miles from Rowan University. Conveniently situated within Glassboro\'s C-4 (Commercial Redevelopment Zone) zoning district, and w/ public water, sewer, and natural gas hook-ups located in street; this parcel is prime for development. Located just a stone\'s throw from Rt55, 295, Atlantic City Expressway, etc. Priced to sell!

## **PROPERTY DETAILS**

Asking \$175,000.00