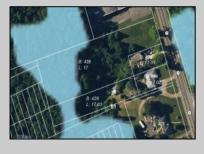

## COMMENTS

Tremendous commercial development opportunity located less than 2 miles from Rowan University. Conveniently situated within Glassboro\'s C-4 (Commercial Redevelopment Zone) zoning district, and w/ public water, sewer, and natural gas hook-ups located in street; this parcel is prime for development. Located just a stone\'s throw from Rt55, 295, Atlantic City Expressway, etc. Priced to sell!

## **PROPERTY DETAILS**

Asking \$175,000.00