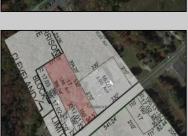

## **COMMENTS**

Tremendous commercial development opportunity located less than 2 miles from Rowan University. Conveniently situated within Glassboro\'s C-4 (Commercial Redevelopment Zone) zoning district, and w/ public water, sewer, and natural gas hook-ups located in street; this parcel is prime for development. Located just a stone\'s throw from Rt55, 295, Atlantic City Expressway, etc. Priced to sell!