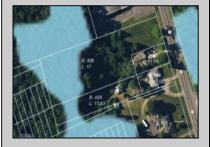

## **COMMENTS**

Tremendous commercial development opportunity located less than 2 miles from Rowan University. Conveniently situated within Glassboro\'s C-4 (Commercial Redevelopment Zone) zoning district, and w/ public water, sewer, and natural gas hook-ups located in street; this parcel is prime for development. Located just a stone\'s throw from Rt55, 295, Atlantic City Expressway, etc. Priced to sell!