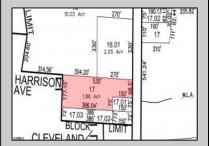

## **COMMENTS**

Tremendous commercial development opportunity located less than 2 miles from Rowan University. Conveniently situated within Glassboro\'s C-4 (Commercial Redevelopment Zone) zoning district, and w/ public water, sewer, and natural gas hook-ups located in street; this parcel is prime for development. Located just a stone\'s throw from Rt55, 295, Atlantic City Expressway, etc. Priced to sell!