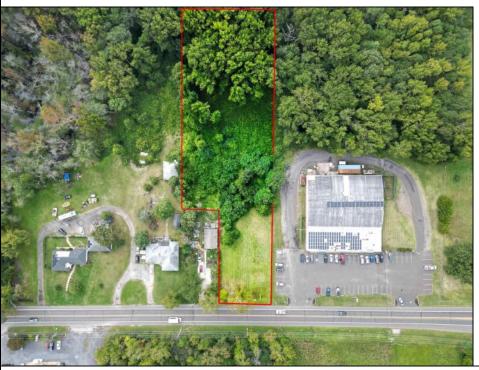

## **COMMENTS**

Tremendous commercial development opportunity located less than 2 miles from Rowan University. Conveniently situated within Glassboro\'s C-4 (Commercial Redevelopment Zone) zoning district, and w/ public water, sewer, and natural gas hook-ups located in street; this parcel is prime for development. Located just a stone\'s throw from Rt55, 295, Atlantic City Expressway, etc. Priced to sell!