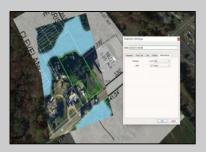

## **COMMENTS**

Tremendous commercial development opportunity located less than 2 miles from Rowan University. Conveniently situated within Glassboro\'s C-4 (Commercial Redevelopment Zone) zoning district, and w/ public water, sewer, and natural gas hook-ups located in street; this parcel is prime for development. Located just a stone\'s throw from Rt55, 295, Atlantic City Expressway, etc. Priced to sell!