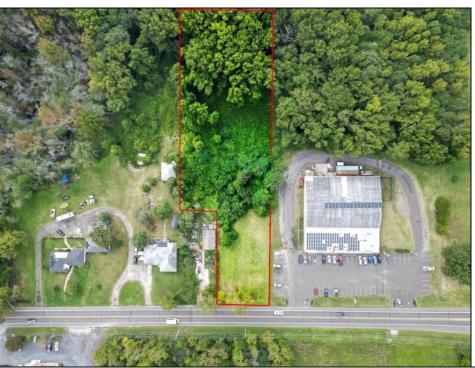

## **COMMENTS**

Tremendous commercial development opportunity located less than 2 miles from Rowan University. Conveniently situated within Glassboro\'s C-4 (Commercial Redevelopment Zone) zoning district, and w/ public water, sewer, and natural gas hook-ups located in street; this parcel is prime for development. Located just a stone\'s throw from Rt55, 295, Atlantic City Expressway, etc. Priced to sell!