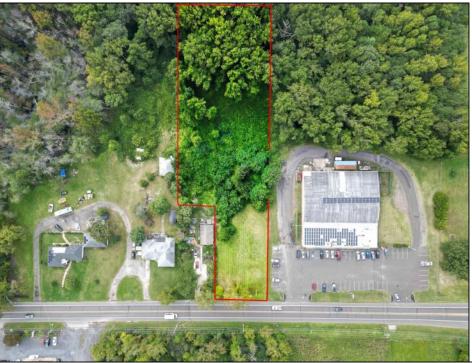

## **COMMENTS**

Tremendous commercial development opportunity located less than 2 miles from Rowan University. Conveniently situated within Glassboro\'s C-4 (Commercial Redevelopment Zone) zoning district, and w/ public water, sewer, and natural gas hook-ups located in street; this parcel is prime for development. Located just a stone\'s throw from Rt55, 295, Atlantic City Expressway, etc. Priced to sell!