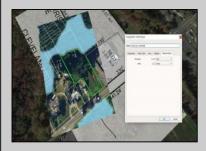

## **COMMENTS**

Tremendous commercial development opportunity located less than 2 miles from Rowan University. Conveniently situated within Glassboro\'s C-4 (Commercial Redevelopment Zone) zoning district, and w/ public water, sewer, and natural gas hook-ups located in street; this parcel is prime for development. Located just a stone\'s throw from Rt55, 295, Atlantic City Expressway, etc. Priced to sell!

## **PROPERTY DETAILS**

Ask for Alexandra Caulfield Berger Realty Inc 3160 Asbury Avenue, Ocean City Call: 609-399-0076

Email to: aic@bergerrealty.com