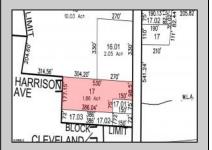

## **COMMENTS**

Tremendous commercial development opportunity located less than 2 miles from Rowan University. Conveniently situated within Glassboro\'s C-4 (Commercial Redevelopment Zone) zoning district, and w/ public water, sewer, and natural gas hook-ups located in street; this parcel is prime for development. Located just a stone\'s throw from Rt55, 295, Atlantic City Expressway, etc. Priced to sell!