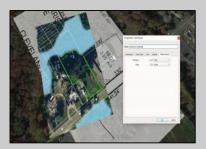

## **COMMENTS**

Tremendous commercial development opportunity located less than 2 miles from Rowan University. Conveniently situated within Glassboro\'s C-4 (Commercial Redevelopment Zone) zoning district, and w/ public water, sewer, and natural gas hook-ups located in street; this parcel is prime for development. Located just a stone\'s throw from Rt55, 295, Atlantic City Expressway, etc. Priced to sell!