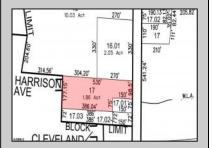

## **COMMENTS**

Tremendous commercial development opportunity located less than 2 miles from Rowan University. Conveniently situated within Glassboro\'s C-4 (Commercial Redevelopment Zone) zoning district, and w/ public water, sewer, and natural gas hook-ups located in street; this parcel is prime for development. Located just a stone\'s throw from Rt55, 295, Atlantic City Expressway, etc. Priced to sell!