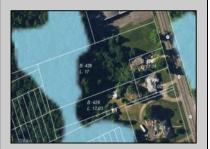

## **COMMENTS**

Tremendous commercial development opportunity located less than 2 miles from Rowan University. Conveniently situated within Glassboro\'s C-4 (Commercial Redevelopment Zone) zoning district, and w/ public water, sewer, and natural gas hook-ups located in street; this parcel is prime for development. Located just a stone\'s throw from Rt55, 295, Atlantic City Expressway, etc. Priced to sell!