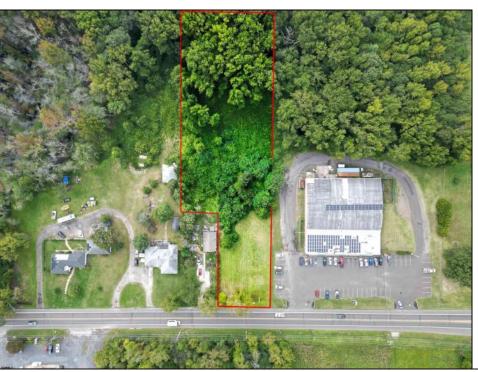

## **COMMENTS**

Tremendous commercial development opportunity located less than 2 miles from Rowan University. Conveniently situated within Glassboro\'s C-4 (Commercial Redevelopment Zone) zoning district, and w/ public water, sewer, and natural gas hook-ups located in street; this parcel is prime for development. Located just a stone\'s throw from Rt55, 295, Atlantic City Expressway, etc. Priced to sell!