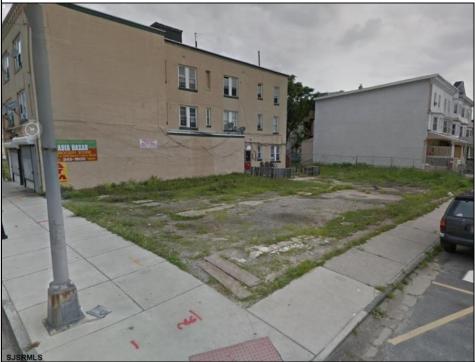

## **COMMENTS**

New Price! Buildable lot in the CBD & New Tourism District. The lot is 50 x 87 dimensions, or 4,350+-sf. The prior use was a 30 unit hotel, with 3 apartments, 1 office, and 1 store. Zoning allows for Mixed Use, Multifamily or pave and use for parking lot. Frontage on S Kentucky & Belfield Ave. Located near Stockton\'s AC Campus.