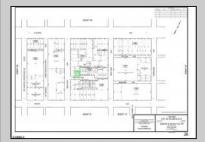

## **COMMENTS**

New Price! Buildable lot in the CBD & New Tourism District. The lot is 50 x 87 dimensions, or 4,350+-sf. The prior use was a 30 unit hotel, with 3 apartments, 1 office, and 1 store. Zoning allows for Mixed Use, Multifamily or pave and use for parking lot. Frontage on S Kentucky & Belfield Ave. Located near Stockton\'s AC Campus.