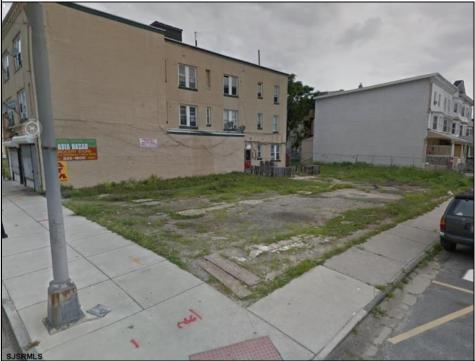

## **COMMENTS**

New Price! Buildable lot in the CBD & New Tourism District. The lot is 50 x 87 dimensions, or 4,350+-sf. The prior use was a 30 unit hotel, with 3 apartments, 1 office, and 1 store. Zoning allows for Mixed Use, Multifamily or pave and use for parking lot. Frontage on S Kentucky & Belfield Ave. Located near Stockton\'s AC Campus.