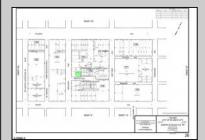

## **COMMENTS**

New Price! Buildable lot in the CBD & New Tourism District. The lot is 50 x 87 dimensions, or 4,350+-sf. The prior use was a 30 unit hotel, with 3 apartments, 1 office, and 1 store. Zoning allows for Mixed Use, Multifamily or pave and use for parking lot. Frontage on S Kentucky & Belfield Ave. Located near Stockton\'s AC Campus.