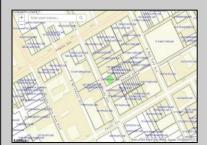

## **COMMENTS**

New Price! Buildable lot in the CBD & New Tourism District. The lot is 50 x 87 dimensions, or 4,350+-sf. The prior use was a 30 unit hotel, with 3 apartments, 1 office, and 1 store. Zoning allows for Mixed Use, Multifamily or pave and use for parking lot. Frontage on S Kentucky & Belfield Ave. Located near Stockton\'s AC Campus.