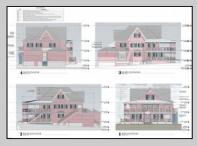

## **COMMENTS**

Welcome to 920 Shore Road. This is no doubt a desirable location in the growing Somers Point market. The property sits just off the base of the Ocean City 9th Street Bridge and is surrounded by many popular Restaurants and Businesses. 920 Shore will be a tremendous addition to the area. Approved for a 3,100sf building and twenty three car parking lot. Plans on file consist of a first floor kitchen with space designated to retail and package goods for walk in traffic. Second floor is laid out for indoor dinning with a grand covered deck adding additional seating. Stunning design will make this a landmark building and the views will keep patrons coming back for generations. The third floor offers a one bedroom loft apartment adding to the value of this site. Building is currently down to the studs, prepped ready for construction. All the planning is done. Call for marketing and floor plans.