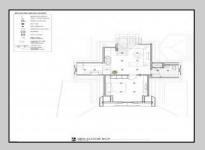

## **COMMENTS**

Welcome to 920 Shore Road. This is no doubt a desirable location in the growing Somers Point market. The property sits just off the base of the Ocean City 9th Street Bridge and is surrounded by many popular Restaurants and Businesses. 920 Shore will be a tremendous addition to the area. Approved for a 3,100sf building and twenty three car parking lot. Plans on file consist of a first floor kitchen with space designated to retail and package goods for walk in traffic. Second floor is laid out for indoor dinning with a grand covered deck adding additional seating. Stunning design will make this a landmark building and the views will keep patrons coming back for generations. The third floor offers a one bedroom loft apartment adding to the value of this site. Building is currently down to the studs, prepped ready for construction. All the planning is done. Call for marketing and floor plans.