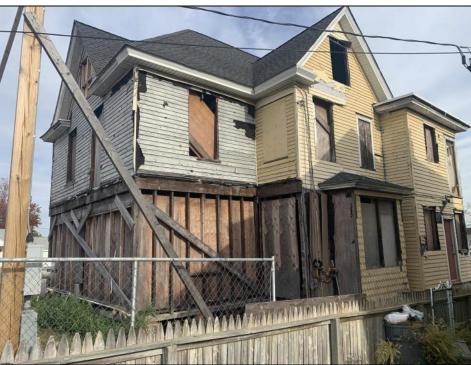

## **COMMENTS**

Welcome to 920 Shore Road. This is no doubt a desirable location in the growing Somers Point market. The property sits just off the base of the Ocean City 9th Street Bridge and is surrounded by many popular Restaurants and Businesses. 920 Shore will be a tremendous addition to the area. Approved for a 3,100sf building and twenty three car parking lot. Plans on file consist of a first floor kitchen with space designated to retail and package goods for walk in traffic. Second floor is laid out for indoor dinning with a grand covered deck adding additional seating. Stunning design will make this a landmark building and the views will keep patrons coming back for generations. The third floor offers a one bedroom loft apartment adding to the value of this site. Building is currently down to the studs, prepped ready for construction. All the planning is done. Call for marketing and floor plans.