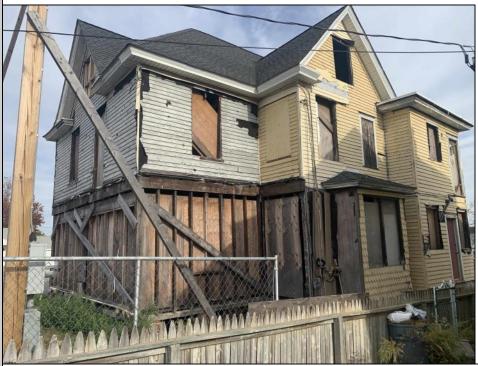

## 920 Shore Road Somers Point, NJ 08244

Asking \$750,000.00

## COMMENTS

Welcome to 920 Shore Road. This is no doubt a desirable location in the growing Somers Point market. The property sits just off the base of the Ocean City 9th Street Bridge and is surrounded by many popular Restaurants and Businesses. 920 Shore will be a tremendous addition to the area. Approved for a 3,100sf building and twenty three car parking lot. Plans on file consist of a first floor kitchen with space designated to retail and package goods for walk in traffic. Second floor is laid out for indoor dinning with a grand covered deck adding additional seating. Stunning design will make this a landmark building and the views will keep patrons coming back for generations. The third floor offers a one bedroom loft apartment adding to the value of this site. Building is currently down to the studs, prepped ready for construction. All the planning is done. Call for marketing and floor plans.