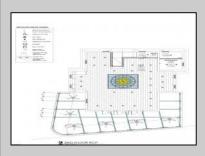

## COMMENTS

Welcome to 920 Shore Road. This is no doubt a desirable location in the growing Somers Point market. The property sits just off the base of the Ocean City 9th Street Bridge and is surrounded by many popular Restaurants and Businesses. 920 Shore will be a tremendous addition to the area. Approved for a 3,100sf building and twenty three car parking lot. Plans on file consist of a first floor kitchen with space designated to retail and package goods for walk in traffic. Second floor is laid out for indoor dinning with a grand covered deck adding additional seating. Stunning design will make this a landmark building and the views will keep patrons coming back for generations. The third floor offers a one bedroom loft apartment adding to the value of this site. Building is currently down to the studs, prepped ready for construction. All the planning is done. Call for marketing and floor plans.