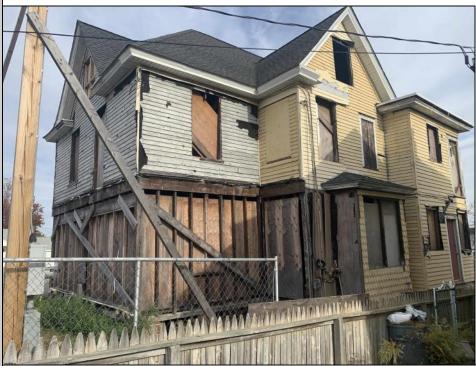

## COMMENTS

Welcome to 920 Shore Road. This is no doubt a desirable location in the growing Somers Point market. The property sits just off the base of the Ocean City 9th Street Bridge and is surrounded by many popular Restaurants and Businesses. 920 Shore will be a tremendous addition to the area. Approved for a 3,100sf building and twenty three car parking lot. Plans on file consist of a first floor kitchen with space designated to retail and package goods for walk in traffic. Second floor is laid out for indoor dinning with a grand covered deck adding additional seating. Stunning design will make this a landmark building and the views will keep patrons coming back for generations. The third floor offers a one bedroom loft apartment adding to the value of this site. Building is currently down to the studs, prepped ready for construction. All the planning is done. Call for marketing and floor plans.