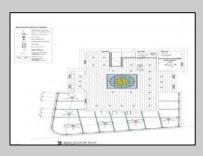

## COMMENTS

Welcome to 920 Shore Road. This is no doubt a desirable location in the growing Somers Point market. The property sits just off the base of the Ocean City 9th Street Bridge and is surrounded by many popular Restaurants and Businesses. 920 Shore will be a tremendous addition to the area. Approved for a 3,100sf building and twenty three car parking lot. Plans on file consist of a first floor kitchen with space designated to retail and package goods for walk in traffic. Second floor is laid out for indoor dinning with a grand covered deck adding additional seating. Stunning design will make this a landmark building and the views will keep patrons coming back for generations. The third floor offers a one bedroom loft apartment adding to the value of this site. Building is currently down to the studs, prepped ready for construction. All the planning is done. Call for marketing and floor plans.