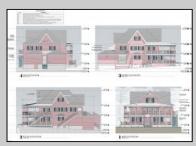

## COMMENTS

Welcome to 920 Shore Road. This is no doubt a desirable location in the growing Somers Point market. The property sits just off the base of the Ocean City 9th Street Bridge and is surrounded by many popular Restaurants and Businesses. 920 Shore will be a tremendous addition to the area. Approved for a 3,100sf building and twenty three car parking lot. Plans on file consist of a first floor kitchen with space designated to retail and package goods for walk in traffic. Second floor is laid out for indoor dinning with a grand covered deck adding additional seating. Stunning design will make this a landmark building and the views will keep patrons coming back for generations. The third floor offers a one bedroom loft apartment adding to the value of this site. Building is currently down to the studs, prepped ready for construction. All the planning is done. Call for marketing and floor plans.