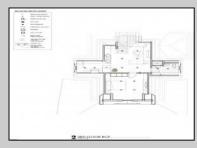

## COMMENTS

Welcome to 920 Shore Road. This is no doubt a desirable location in the growing Somers Point market. The property sits just off the base of the Ocean City 9th Street Bridge and is surrounded by many popular Restaurants and Businesses. 920 Shore will be a tremendous addition to the area. Approved for a 3,100sf building and twenty three car parking lot. Plans on file consist of a first floor kitchen with space designated to retail and package goods for walk in traffic. Second floor is laid out for indoor dinning with a grand covered deck adding additional seating. Stunning design will make this a landmark building and the views will keep patrons coming back for generations. The third floor offers a one bedroom loft apartment adding to the value of this site. Building is currently down to the studs, prepped ready for construction. All the planning is done. Call for marketing and floor plans.