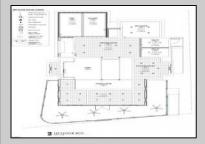

## COMMENTS

Welcome to 920 Shore Road. This is no doubt a desirable location in the growing Somers Point market. The property sits just off the base of the Ocean City 9th Street Bridge and is surrounded by many popular Restaurants and Businesses. 920 Shore will be a tremendous addition to the area. Approved for a 3,100sf building and twenty three car parking lot. Plans on file consist of a first floor kitchen with space designated to retail and package goods for walk in traffic. Second floor is laid out for indoor dinning with a grand covered deck adding additional seating. Stunning design will make this a landmark building and the views will keep patrons coming back for generations. The third floor offers a one bedroom loft apartment adding to the value of this site. Building is currently down to the studs, prepped ready for construction. All the planning is done. Call for marketing and floor plans.