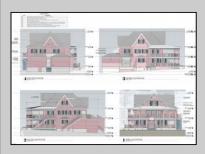

## **COMMENTS**

Welcome to 920 Shore Road. This is no doubt a desirable location in the growing Somers Point market. The property sits just off the base of the Ocean City 9th Street Bridge and is surrounded by many popular Restaurants and Businesses. 920 Shore will be a tremendous addition to the area. Approved for a 3,100sf building and twenty three car parking lot. Plans on file consist of a first floor kitchen with space designated to retail and package goods for walk in traffic. Second floor is laid out for indoor dinning with a grand covered deck adding additional seating. Stunning design will make this a landmark building and the views will keep patrons coming back for generations. The third floor offers a one bedroom loft apartment adding to the value of this site. Building is currently down to the studs, prepped ready for construction. All the planning is done. Call for marketing and floor plans.