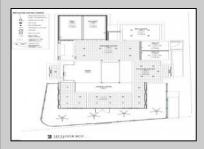

## **COMMENTS**

Welcome to 920 Shore Road. This is no doubt a desirable location in the growing Somers Point market. The property sits just off the base of the Ocean City 9th Street Bridge and is surrounded by many popular Restaurants and Businesses. 920 Shore will be a tremendous addition to the area. Approved for a 3,100sf building and twenty three car parking lot. Plans on file consist of a first floor kitchen with space designated to retail and package goods for walk in traffic. Second floor is laid out for indoor dinning with a grand covered deck adding additional seating. Stunning design will make this a landmark building and the views will keep patrons coming back for generations. The third floor offers a one bedroom loft apartment adding to the value of this site. Building is currently down to the studs, prepped ready for construction. All the planning is done. Call for marketing and floor plans.