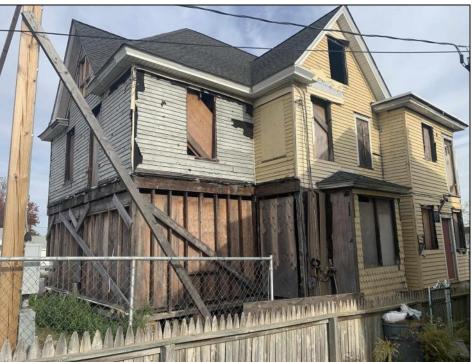

## **COMMENTS**

Welcome to 920 Shore Road. This is no doubt a desirable location in the growing Somers Point market. The property sits just off the base of the Ocean City 9th Street Bridge and is surrounded by many popular Restaurants and Businesses. 920 Shore will be a tremendous addition to the area. Approved for a 3,100sf building and twenty three car parking lot. Plans on file consist of a first floor kitchen with space designated to retail and package goods for walk in traffic. Second floor is laid out for indoor dinning with a grand covered deck adding additional seating. Stunning design will make this a landmark building and the views will keep patrons coming back for generations. The third floor offers a one bedroom loft apartment adding to the value of this site. Building is currently down to the studs, prepped ready for construction. All the planning is done. Call for marketing and floor plans.