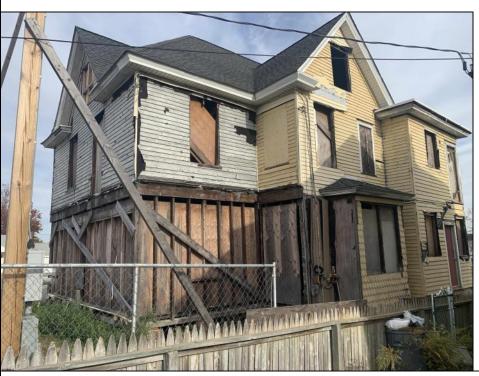

## **COMMENTS**

Welcome to 920 Shore Road. This is no doubt a desirable location in the growing Somers Point market. The property sits just off the base of the Ocean City 9th Street Bridge and is surrounded by many popular Restaurants and Businesses. 920 Shore will be a tremendous addition to the area. Approved for a 3,100sf building and twenty three car parking lot. Plans on file consist of a first floor kitchen with space designated to retail and package goods for walk in traffic. Second floor is laid out for indoor dinning with a grand covered deck adding additional seating. Stunning design will make this a landmark building and the views will keep patrons coming back for generations. The third floor offers a one bedroom loft apartment adding to the value of this site. Building is currently down to the studs, prepped ready for construction. All the planning is done. Call for marketing and floor plans.