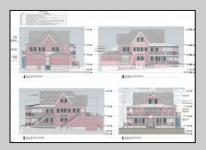

## **COMMENTS**

Welcome to 920 Shore Road. This is no doubt a desirable location in the growing Somers Point market. The property sits just off the base of the Ocean City 9th Street Bridge and is surrounded by many popular Restaurants and Businesses. 920 Shore will be a tremendous addition to the area. Approved for a 3,100sf building and twenty three car parking lot. Plans on file consist of a first floor kitchen with space designated to retail and package goods for walk in traffic. Second floor is laid out for indoor dinning with a grand covered deck adding additional seating. Stunning design will make this a landmark building and the views will keep patrons coming back for generations. The third floor offers a one bedroom loft apartment adding to the value of this site. Building is currently down to the studs, prepped ready for construction. All the planning is done. Call for marketing and floor plans.