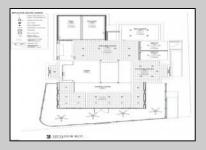

## **COMMENTS**

Welcome to 920 Shore Road. This is no doubt a desirable location in the growing Somers Point market. The property sits just off the base of the Ocean City 9th Street Bridge and is surrounded by many popular Restaurants and Businesses. 920 Shore will be a tremendous addition to the area. Approved for a 3,100sf building and twenty three car parking lot. Plans on file consist of a first floor kitchen with space designated to retail and package goods for walk in traffic. Second floor is laid out for indoor dinning with a grand covered deck adding additional seating. Stunning design will make this a landmark building and the views will keep patrons coming back for generations. The third floor offers a one bedroom loft apartment adding to the value of this site. Building is currently down to the studs, prepped ready for construction. All the planning is done. Call for marketing and floor plans.