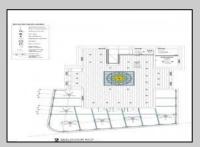

## **COMMENTS**

Welcome to 920 Shore Road. This is no doubt a desirable location in the growing Somers Point market. The property sits just off the base of the Ocean City 9th Street Bridge and is surrounded by many popular Restaurants and Businesses. 920 Shore will be a tremendous addition to the area. Approved for a 3,100sf building and twenty three car parking lot. Plans on file consist of a first floor kitchen with space designated to retail and package goods for walk in traffic. Second floor is laid out for indoor dinning with a grand covered deck adding additional seating. Stunning design will make this a landmark building and the views will keep patrons coming back for generations. The third floor offers a one bedroom loft apartment adding to the value of this site. Building is currently down to the studs, prepped ready for construction. All the planning is done. Call for marketing and floor plans.