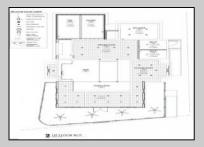

## **COMMENTS**

Welcome to 920 Shore Road. This is no doubt a desirable location in the growing Somers Point market. The property sits just off the base of the Ocean City 9th Street Bridge and is surrounded by many popular Restaurants and Businesses. 920 Shore will be a tremendous addition to the area. Approved for a 3,100sf building and twenty three car parking lot. Plans on file consist of a first floor kitchen with space designated to retail and package goods for walk in traffic. Second floor is laid out for indoor dinning with a grand covered deck adding additional seating. Stunning design will make this a landmark building and the views will keep patrons coming back for generations. The third floor offers a one bedroom loft apartment adding to the value of this site. Building is currently down to the studs, prepped ready for construction. All the planning is done. Call for marketing and floor plans.