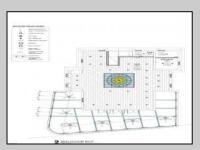

## **COMMENTS**

Welcome to 920 Shore Road. This is no doubt a desirable location in the growing Somers Point market. The property sits just off the base of the Ocean City 9th Street Bridge and is surrounded by many popular Restaurants and Businesses. 920 Shore will be a tremendous addition to the area. Approved for a 3,100sf building and twenty three car parking lot. Plans on file consist of a first floor kitchen with space designated to retail and package goods for walk in traffic. Second floor is laid out for indoor dinning with a grand covered deck adding additional seating. Stunning design will make this a landmark building and the views will keep patrons coming back for generations. The third floor offers a one bedroom loft apartment adding to the value of this site. Building is currently down to the studs, prepped ready for construction. All the planning is done. Call for marketing and floor plans.