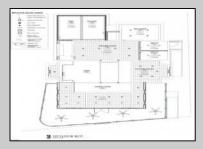

## **COMMENTS**

Welcome to 920 Shore Road. This is no doubt a desirable location in the growing Somers Point market. The property sits just off the base of the Ocean City 9th Street Bridge and is surrounded by many popular Restaurants and Businesses. 920 Shore will be a tremendous addition to the area. Approved for a 3,100sf building and twenty three car parking lot. Plans on file consist of a first floor kitchen with space designated to retail and package goods for walk in traffic. Second floor is laid out for indoor dinning with a grand covered deck adding additional seating. Stunning design will make this a landmark building and the views will keep patrons coming back for generations. The third floor offers a one bedroom loft apartment adding to the value of this site. Building is currently down to the studs, prepped ready for construction. All the planning is done. Call for marketing and floor plans.