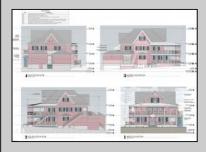

## **COMMENTS**

Welcome to 920 Shore Road. This is no doubt a desirable location in the growing Somers Point market. The property sits just off the base of the Ocean City 9th Street Bridge and is surrounded by many popular Restaurants and Businesses. 920 Shore will be a tremendous addition to the area. Approved for a 3,100sf building and twenty three car parking lot. Plans on file consist of a first floor kitchen with space designated to retail and package goods for walk in traffic. Second floor is laid out for indoor dinning with a grand covered deck adding additional seating. Stunning design will make this a landmark building and the views will keep patrons coming back for generations. The third floor offers a one bedroom loft apartment adding to the value of this site. Building is currently down to the studs, prepped ready for construction. All the planning is done. Call for marketing and floor plans.