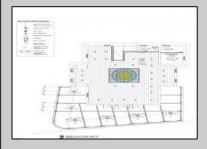

## **COMMENTS**

Welcome to 920 Shore Road. This is no doubt a desirable location in the growing Somers Point market. The property sits just off the base of the Ocean City 9th Street Bridge and is surrounded by many popular Restaurants and Businesses. 920 Shore will be a tremendous addition to the area. Approved for a 3,100sf building and twenty three car parking lot. Plans on file consist of a first floor kitchen with space designated to retail and package goods for walk in traffic. Second floor is laid out for indoor dinning with a grand covered deck adding additional seating. Stunning design will make this a landmark building and the views will keep patrons coming back for generations. The third floor offers a one bedroom loft apartment adding to the value of this site. Building is currently down to the studs, prepped ready for construction. All the planning is done. Call for marketing and floor plans.

**PROPERTY DETAILS** 

OutsideFeatures ParkingGarage 11 or More Spaces Loading Dock Off Street Paved

InteriorFeatures Handicap Features

**Basement** 6 Ft. or More Head

Living Space Available Room

Water Sewer **Public Public Sewer** 