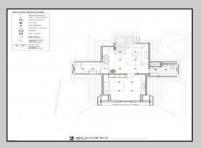

## **COMMENTS**

Welcome to 920 Shore Road. This is no doubt a desirable location in the growing Somers Point market. The property sits just off the base of the Ocean City 9th Street Bridge and is surrounded by many popular Restaurants and Businesses. 920 Shore will be a tremendous addition to the area. Approved for a 3,100sf building and twenty three car parking lot. Plans on file consist of a first floor kitchen with space designated to retail and package goods for walk in traffic. Second floor is laid out for indoor dinning with a grand covered deck adding additional seating. Stunning design will make this a landmark building and the views will keep patrons coming back for generations. The third floor offers a one bedroom loft apartment adding to the value of this site. Building is currently down to the studs, prepped ready for construction. All the planning is done. Call for marketing and floor plans.

**PROPERTY DETAILS** 

OutsideFeatures ParkingGarage 11 or More Spaces Loading Dock Off Street Paved

InteriorFeatures Handicap Features

**Basement** 6 Ft. or More Head

Living Space Available Room

Water Sewer **Public Public Sewer** 