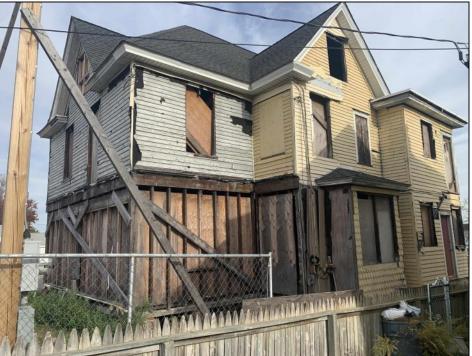

## **COMMENTS**

Welcome to 920 Shore Road. This is no doubt a desirable location in the growing Somers Point market. The property sits just off the base of the Ocean City 9th Street Bridge and is surrounded by many popular Restaurants and Businesses. 920 Shore will be a tremendous addition to the area. Approved for a 3,100sf building and twenty three car parking lot. Plans on file consist of a first floor kitchen with space designated to retail and package goods for walk in traffic. Second floor is laid out for indoor dinning with a grand covered deck adding additional seating. Stunning design will make this a landmark building and the views will keep patrons coming back for generations. The third floor offers a one bedroom loft apartment adding to the value of this site. Building is currently down to the studs, prepped ready for construction. All the planning is done. Call for marketing and floor plans.