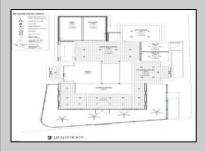

## **COMMENTS**

Welcome to 920 Shore Road. This is no doubt a desirable location in the growing Somers Point market. The property sits just off the base of the Ocean City 9th Street Bridge and is surrounded by many popular Restaurants and Businesses. 920 Shore will be a tremendous addition to the area. Approved for a 3,100sf building and twenty three car parking lot. Plans on file consist of a first floor kitchen with space designated to retail and package goods for walk in traffic. Second floor is laid out for indoor dinning with a grand covered deck adding additional seating. Stunning design will make this a landmark building and the views will keep patrons coming back for generations. The third floor offers a one bedroom loft apartment adding to the value of this site. Building is currently down to the studs, prepped ready for construction. All the planning is done. Call for marketing and floor plans.

**PROPERTY DETAILS** 

OutsideFeatures ParkingGarage 11 or More Spaces Loading Dock Off Street Paved

InteriorFeatures Handicap Features

**Basement** 6 Ft. or More Head

Living Space Available Room

Water Sewer **Public Public Sewer** 