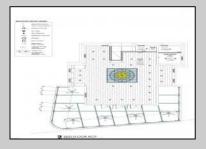

## **COMMENTS**

Welcome to 920 Shore Road. This is no doubt a desirable location in the growing Somers Point market. The property sits just off the base of the Ocean City 9th Street Bridge and is surrounded by many popular Restaurants and Businesses. 920 Shore will be a tremendous addition to the area. Approved for a 3,100sf building and twenty three car parking lot. Plans on file consist of a first floor kitchen with space designated to retail and package goods for walk in traffic. Second floor is laid out for indoor dinning with a grand covered deck adding additional seating. Stunning design will make this a landmark building and the views will keep patrons coming back for generations. The third floor offers a one bedroom loft apartment adding to the value of this site. Building is currently down to the studs, prepped ready for construction. All the planning is done. Call for marketing and floor plans.

PROPERTY DETAILS

OutsideFeatures ParkingGarage
Loading Dock 11 or More Spaces
Off Street

InteriorFeatures Basement
Handicap Features 6 Ft. or More Head
Living Space Available Room

Paved

Water Sewer
Public Public Sewer