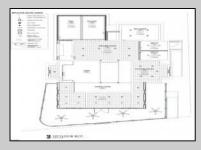

## **COMMENTS**

Welcome to 920 Shore Road. This is no doubt a desirable location in the growing Somers Point market. The property sits just off the base of the Ocean City 9th Street Bridge and is surrounded by many popular Restaurants and Businesses. 920 Shore will be a tremendous addition to the area. Approved for a 3,100sf building and twenty three car parking lot. Plans on file consist of a first floor kitchen with space designated to retail and package goods for walk in traffic. Second floor is laid out for indoor dinning with a grand covered deck adding additional seating. Stunning design will make this a landmark building and the views will keep patrons coming back for generations. The third floor offers a one bedroom loft apartment adding to the value of this site. Building is currently down to the studs, prepped ready for construction. All the planning is done. Call for marketing and floor plans.

PROPERTY DETAILS

OutsideFeatures ParkingGarage
Loading Dock 11 or More Spaces
Off Street

InteriorFeatures Basement
Handicap Features 6 Ft. or More Head
Living Space Available Room

Paved

Water Sewer
Public Public Sewer