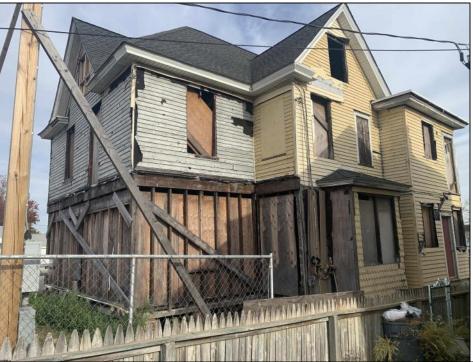

## **COMMENTS**

Welcome to 920 Shore Road. This is no doubt a desirable location in the growing Somers Point market. The property sits just off the base of the Ocean City 9th Street Bridge and is surrounded by many popular Restaurants and Businesses. 920 Shore will be a tremendous addition to the area. Approved for a 3,100sf building and twenty three car parking lot. Plans on file consist of a first floor kitchen with space designated to retail and package goods for walk in traffic. Second floor is laid out for indoor dinning with a grand covered deck adding additional seating. Stunning design will make this a landmark building and the views will keep patrons coming back for generations. The third floor offers a one bedroom loft apartment adding to the value of this site. Building is currently down to the studs, prepped ready for construction. All the planning is done. Call for marketing and floor plans.