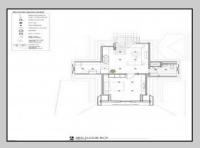

## **COMMENTS**

Welcome to 920 Shore Road. This is no doubt a desirable location in the growing Somers Point market. The property sits just off the base of the Ocean City 9th Street Bridge and is surrounded by many popular Restaurants and Businesses. 920 Shore will be a tremendous addition to the area. Approved for a 3,100sf building and twenty three car parking lot. Plans on file consist of a first floor kitchen with space designated to retail and package goods for walk in traffic. Second floor is laid out for indoor dinning with a grand covered deck adding additional seating. Stunning design will make this a landmark building and the views will keep patrons coming back for generations. The third floor offers a one bedroom loft apartment adding to the value of this site. Building is currently down to the studs, prepped ready for construction. All the planning is done. Call for marketing and floor plans.

PROPERTY DETAILS

OutsideFeatures ParkingGarage
Loading Dock 11 or More Spaces
Off Street

InteriorFeatures Basement
Handicap Features 6 Ft. or More Head
Living Space Available Room

Paved

Water Sewer
Public Public Sewer