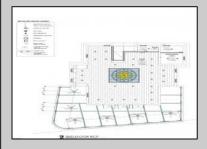

## **COMMENTS**

Welcome to 920 Shore Road. This is no doubt a desirable location in the growing Somers Point market. The property sits just off the base of the Ocean City 9th Street Bridge and is surrounded by many popular Restaurants and Businesses. 920 Shore will be a tremendous addition to the area. Approved for a 3,100sf building and twenty three car parking lot. Plans on file consist of a first floor kitchen with space designated to retail and package goods for walk in traffic. Second floor is laid out for indoor dinning with a grand covered deck adding additional seating. Stunning design will make this a landmark building and the views will keep patrons coming back for generations. The third floor offers a one bedroom loft apartment adding to the value of this site. Building is currently down to the studs, prepped ready for construction. All the planning is done. Call for marketing and floor plans.

**PROPERTY DETAILS** 

OutsideFeatures ParkingGarage InteriorFeatures 11 or More Spaces Handicap Features Loading Dock Off Street Living Space Available Room

Paved

Sewer **Public Sewer** 

Water **Public** 