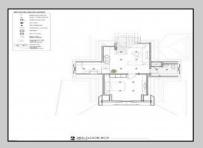

## **COMMENTS**

Welcome to 920 Shore Road. This is no doubt a desirable location in the growing Somers Point market. The property sits just off the base of the Ocean City 9th Street Bridge and is surrounded by many popular Restaurants and Businesses. 920 Shore will be a tremendous addition to the area. Approved for a 3,100sf building and twenty three car parking lot. Plans on file consist of a first floor kitchen with space designated to retail and package goods for walk in traffic. Second floor is laid out for indoor dinning with a grand covered deck adding additional seating. Stunning design will make this a landmark building and the views will keep patrons coming back for generations. The third floor offers a one bedroom loft apartment adding to the value of this site. Building is currently down to the studs, prepped ready for construction. All the planning is done. Call for marketing and floor plans.

**PROPERTY DETAILS** 

OutsideFeatures ParkingGarage InteriorFeatures 11 or More Spaces Handicap Features Loading Dock Off Street Living Space Available Room

Paved

Sewer **Public Sewer** 

Water **Public** 