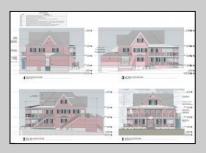

## **COMMENTS**

Welcome to 920 Shore Road. This is no doubt a desirable location in the growing Somers Point market. The property sits just off the base of the Ocean City 9th Street Bridge and is surrounded by many popular Restaurants and Businesses. 920 Shore will be a tremendous addition to the area. Approved for a 3,100sf building and twenty three car parking lot. Plans on file consist of a first floor kitchen with space designated to retail and package goods for walk in traffic. Second floor is laid out for indoor dinning with a grand covered deck adding additional seating. Stunning design will make this a landmark building and the views will keep patrons coming back for generations. The third floor offers a one bedroom loft apartment adding to the value of this site. Building is currently down to the studs, prepped ready for construction. All the planning is done. Call for marketing and floor plans.