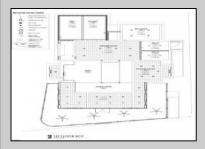

## **COMMENTS**

Welcome to 920 Shore Road. This is no doubt a desirable location in the growing Somers Point market. The property sits just off the base of the Ocean City 9th Street Bridge and is surrounded by many popular Restaurants and Businesses. 920 Shore will be a tremendous addition to the area. Approved for a 3,100sf building and twenty three car parking lot. Plans on file consist of a first floor kitchen with space designated to retail and package goods for walk in traffic. Second floor is laid out for indoor dinning with a grand covered deck adding additional seating. Stunning design will make this a landmark building and the views will keep patrons coming back for generations. The third floor offers a one bedroom loft apartment adding to the value of this site. Building is currently down to the studs, prepped ready for construction. All the planning is done. Call for marketing and floor plans.