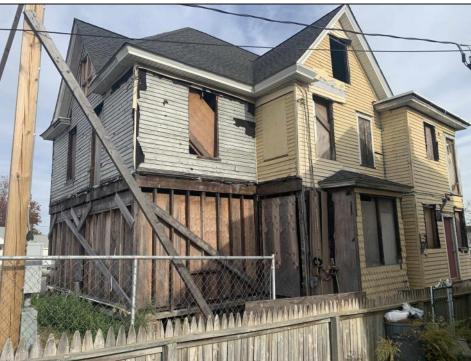

## **COMMENTS**

Welcome to 920 Shore Road. This is no doubt a desirable location in the growing Somers Point market. The property sits just off the base of the Ocean City 9th Street Bridge and is surrounded by many popular Restaurants and Businesses. 920 Shore will be a tremendous addition to the area. Approved for a 3,100sf building and twenty three car parking lot. Plans on file consist of a first floor kitchen with space designated to retail and package goods for walk in traffic. Second floor is laid out for indoor dinning with a grand covered deck adding additional seating. Stunning design will make this a landmark building and the views will keep patrons coming back for generations. The third floor offers a one bedroom loft apartment adding to the value of this site. Building is currently down to the studs, prepped ready for construction. All the planning is done. Call for marketing and floor plans.