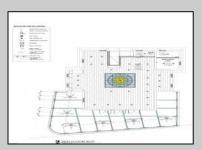

## **COMMENTS**

Welcome to 920 Shore Road. This is no doubt a desirable location in the growing Somers Point market. The property sits just off the base of the Ocean City 9th Street Bridge and is surrounded by many popular Restaurants and Businesses. 920 Shore will be a tremendous addition to the area. Approved for a 3,100sf building and twenty three car parking lot. Plans on file consist of a first floor kitchen with space designated to retail and package goods for walk in traffic. Second floor is laid out for indoor dinning with a grand covered deck adding additional seating. Stunning design will make this a landmark building and the views will keep patrons coming back for generations. The third floor offers a one bedroom loft apartment adding to the value of this site. Building is currently down to the studs, prepped ready for construction. All the planning is done. Call for marketing and floor plans.

PROPERTY DETAILS

OutsideFeatures ParkingGarage
Loading Dock 11 or More Spaces
Off Street

InteriorFeatures
Handicap Features
Living Space Availa

Basement 6 Ft. or More Head

Living Space Available Room

Paved