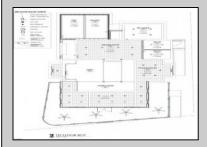

## **COMMENTS**

Welcome to 920 Shore Road. This is no doubt a desirable location in the growing Somers Point market. The property sits just off the base of the Ocean City 9th Street Bridge and is surrounded by many popular Restaurants and Businesses. 920 Shore will be a tremendous addition to the area. Approved for a 3,100sf building and twenty three car parking lot. Plans on file consist of a first floor kitchen with space designated to retail and package goods for walk in traffic. Second floor is laid out for indoor dinning with a grand covered deck adding additional seating. Stunning design will make this a landmark building and the views will keep patrons coming back for generations. The third floor offers a one bedroom loft apartment adding to the value of this site. Building is currently down to the studs, prepped ready for construction. All the planning is done. Call for marketing and floor plans.

PROPERTY DETAILS

OutsideFeatures ParkingGarage
Loading Dock 11 or More Spaces
Off Street

InteriorFeatures
Handicap Features
Living Space Availa

Basement 6 Ft. or More Head

Living Space Available Room

Paved