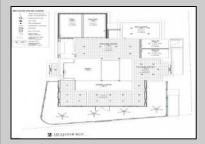

## COMMENTS

Welcome to 920 Shore Road. This is no doubt a desirable location in the growing Somers Point market. The property sits just off the base of the Ocean City 9th Street Bridge and is surrounded by many popular Restaurants and Businesses. 920 Shore will be a tremendous addition to the area. Approved for a 3,100sf building and twenty three car parking lot. Plans on file consist of a first floor kitchen with space designated to retail and package goods for walk in traffic. Second floor is laid out for indoor dinning with a grand covered deck adding additional seating. Stunning design will make this a landmark building and the views will keep patrons coming back for generations. The third floor offers a one bedroom loft apartment adding to the value of this site. Building is currently down to the studs, prepped ready for construction. All the planning is done. Call for marketing and floor plans.