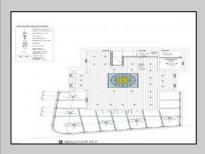

## COMMENTS

Welcome to 920 Shore Road. This is no doubt a desirable location in the growing Somers Point market. The property sits just off the base of the Ocean City 9th Street Bridge and is surrounded by many popular Restaurants and Businesses. 920 Shore will be a tremendous addition to the area. Approved for a 3,100sf building and twenty three car parking lot. Plans on file consist of a first floor kitchen with space designated to retail and package goods for walk in traffic. Second floor is laid out for indoor dinning with a grand covered deck adding additional seating. Stunning design will make this a landmark building and the views will keep patrons coming back for generations. The third floor offers a one bedroom loft apartment adding to the value of this site. Building is currently down to the studs, prepped ready for construction. All the planning is done. Call for marketing and floor plans.