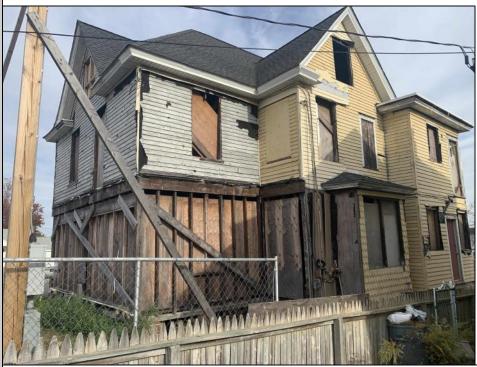

## COMMENTS

Welcome to 920 Shore Road. This is no doubt a desirable location in the growing Somers Point market. The property sits just off the base of the Ocean City 9th Street Bridge and is surrounded by many popular Restaurants and Businesses. 920 Shore will be a tremendous addition to the area. Approved for a 3,100sf building and twenty three car parking lot. Plans on file consist of a first floor kitchen with space designated to retail and package goods for walk in traffic. Second floor is laid out for indoor dinning with a grand covered deck adding additional seating. Stunning design will make this a landmark building and the views will keep patrons coming back for generations. The third floor offers a one bedroom loft apartment adding to the value of this site. Building is currently down to the studs, prepped ready for construction. All the planning is done. Call for marketing and floor plans.