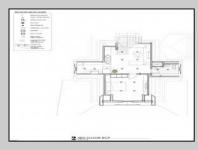

## COMMENTS

Welcome to 920 Shore Road. This is no doubt a desirable location in the growing Somers Point market. The property sits just off the base of the Ocean City 9th Street Bridge and is surrounded by many popular Restaurants and Businesses. 920 Shore will be a tremendous addition to the area. Approved for a 3,100sf building and twenty three car parking lot. Plans on file consist of a first floor kitchen with space designated to retail and package goods for walk in traffic. Second floor is laid out for indoor dinning with a grand covered deck adding additional seating. Stunning design will make this a landmark building and the views will keep patrons coming back for generations. The third floor offers a one bedroom loft apartment adding to the value of this site. Building is currently down to the studs, prepped ready for construction. All the planning is done. Call for marketing and floor plans.